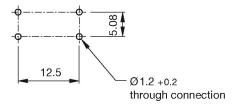

## EAO – Your Expert Partner for **Human Machine Interfaces**

## 70-201.0 - Switching element without illumination

## 70-201.0 - Switching element without illumination



Attention: The preview is based on a sample product. This can differ from your current configuration.

## **Other Attributes**

Weight 0,001 kg

## **Connection Method**

Terminal PCB

### **Actuator**

Switching action Momentary

## Switching element

Contact material

Switching system Short-travel element

Contacts 1 NO
Switching voltage 42 V AC/DC
Switching current 0.1 A

## **Function**

Pushbutton

e a o

# EAO – Your Expert Partner for **Human Machine Interfaces**

## 70-201.0 - Switching element without illumination

## **Dimensions**



## Wiring diagram



## **Component layout**



## **Additional information**

with spacing cap
Dimensions with fitted spacing cap see details «Spacing cap»

## Legend

Contacts: NO = Normally open Switching action: B = Momentary

e a o