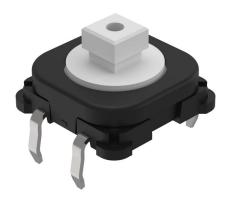

## 70-201.0 - Switching element without illumination

## 70-201.0 - Switching element without illumination

Attention: The preview is based on a sample product. This can differ from your current configuration.

## **Function**

Pushbutton

e a o