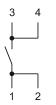

## Wiring diagram

## Legend

Contacts: NO = Normally open Switching action: B = Momentary

e a o