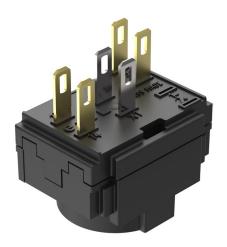

# 61-8450.22 - Switching element for pushbutton and keylock- and selector switch 2 positions

## 61-8450.22 - Switching element for pushbutton and keylock- and selector switch 2 positions

Attention: The preview is based on a sample product. This can differ from your current configuration.

### Switching element

Contacts

Switching current

Switching system Snap-action switching element

Contact material

Switching voltage 250 V AC/DC

eao 🔳