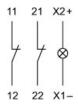

# EAO – Your Expert Partner for **Human Machine Interfaces**

# 61-8450.22 - Switching element for pushbutton and keylock- and selector switch 2 positions

## 61-8450.22 - Switching element for pushbutton and keylock- and selector switch 2 positions



Attention: The preview is based on a sample product. This can differ from your current configuration.

### **Other Attributes**

Weight 0,007 kg

### **Connection Method**

Terminal Solder 2.8 x 0.5 mm

### Switching element

Contacts

Switching current

Switching system Snap-action switching element

Contact material

Switching voltage 250 V AC/DC

eao 🔳

# EAO – Your Expert Partner for **Human Machine Interfaces**

# 61-8450.22 - Switching element for pushbutton and keylock- and selector switch 2 positions

### Wiring diagram



## **Component layout**



### **Additional information**

with lamp terminal We offer a dismantling tool Part No. 61-9711.0 for dismantling of the switching element

### Legend

Contacts: NC = Normally closed

e a o