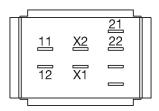

pert Partner for **Human Machine Interfaces**

# 61-8450.22 - Switching element for pushbutton and keylock- and selector switch 2 positions

## 61-8450.22 - Switching element for pushbutton and keylock- and selector switch 2 positions



Attention: The preview is based on a sample product. This can differ from your current configuration.

### **Other Attributes**

Weight 0,007 kg

### **Connection Method**

Terminal Solder 2.8 x 0.5 mm

### Switching element

Contacts

Switching current

Switching system Snap-action switching element

Contact material

Switching voltage 250 V AC/DC

eao 🔳

# EAO – Your Expert Partner for **Human Machine Interfaces**

# 61-8450.22 - Switching element for pushbutton and keylock- and selector switch 2 positions

### Wiring diagram



## **Component layout**



### **Additional information**

with lamp terminal We offer a dismantling tool Part No. 61-9711.0 for dismantling of the switching element

### Legend

Contacts: NC = Normally closed

e a o