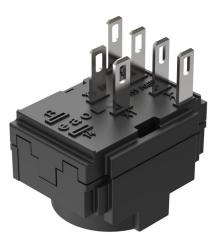

#### Switching element

Switching current Switching system Contacts Contact material Switching voltage Solder 2.8 x 0.5 mm

5 A Snap-action switching element 2 NO

250 V AC/DC