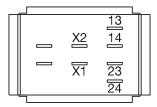

# EAO – Your Expert Partner for Human Machine Interfaces

### 61-8520.22 - Switching element for keylock- and selector switch 3 positions

## 61-8520.22 - Switching element for keylock- and selector switch 3 positions



Attention: The preview is based on a sample product. This can differ from your current configuration.

Other Attributes Weight

0,008 kg

Connection Method Terminal

#### Switching element

Switching current Switching system Contacts Contact material Switching voltage Solder 2.8 x 0.5 mm

5 A Snap-action switching element 2 NO

250 V AC/DC



# EAO – Your Expert Partner for Human Machine Interfaces

## 61-8520.22 - Switching element for keylock- and selector switch 3 positions

#### Wiring diagram



### **Component layout**



#### **Additional information**

with lamp terminal We offer a dismantling tool Part No. 61-9711.0 for dismantling of the switching element

Legend Contacts: NO = Normally open