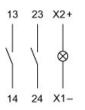

# EAO – Your Expert Partner for Human Machine Interfaces

### 61-8520.22 - Switching element for keylock- and selector switch 3 positions

## 61-8520.22 - Switching element for keylock- and selector switch 3 positions



Attention: The preview is based on a sample product. This can differ from your current configuration.

Other Attributes Weight

0,008 kg

Connection Method Terminal

#### Switching element

Switching current Switching system Contacts Contact material Switching voltage Solder 2.8 x 0.5 mm

5 A Snap-action switching element 2 NO

250 V AC/DC



# EAO – Your Expert Partner for Human Machine Interfaces

## 61-8520.22 - Switching element for keylock- and selector switch 3 positions

#### Wiring diagram



### **Component layout**



#### **Additional information**

with lamp terminal We offer a dismantling tool Part No. 61-9711.0 for dismantling of the switching element

Legend Contacts: NO = Normally open