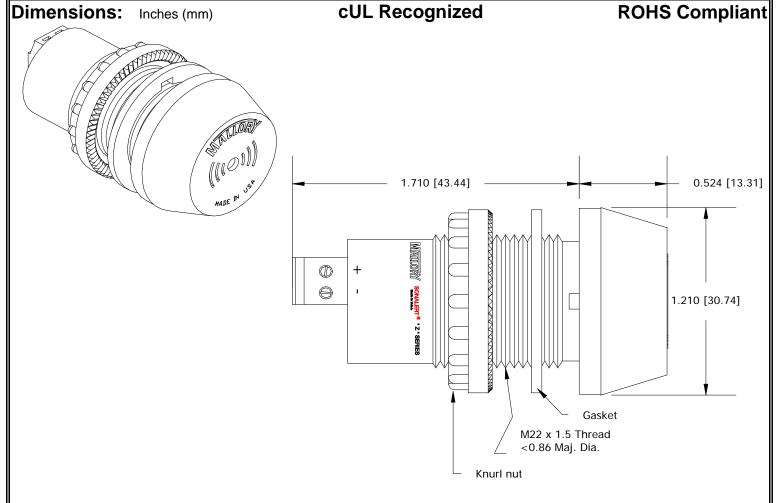

## MALLORY Mallory Sonalert Products,Inc. Part #: ZA016LDCT Sales Outline Drawing Revision: D

Specifications:

| Sound Level Category  | Loud                                                                          |
|-----------------------|-------------------------------------------------------------------------------|
| Mode of Operation     | Continuous                                                                    |
| Voltage Rating        | 6 to 16 VDC                                                                   |
| Frequency             | 3900 ± 500 Hz                                                                 |
| Loudness @ 2 FT       | 85 to 95 dB(A) Typ.                                                           |
| Current Draw          | 40mA MAX                                                                      |
| Housing Material      | 6/6 Nylon, Color: Black                                                       |
| Storage Temperature   | -40° to +80° C                                                                |
| Operating Temperature | -30° to +65° C                                                                |
| Panel Mounting        | Recommended hole size is 22.5 mm. Thread front will fit standard 22.5mm hole. |
| Knurled Nut           | Used to attach part to panel. The max recommended torque is 10 in-lbs.        |
| Weight (Typical)      | 28 g                                                                          |
| NEMA 3R,4X, & 12      | Approved with use of included gasket.                                         |
| Options               | Please contact factory.                                                       |