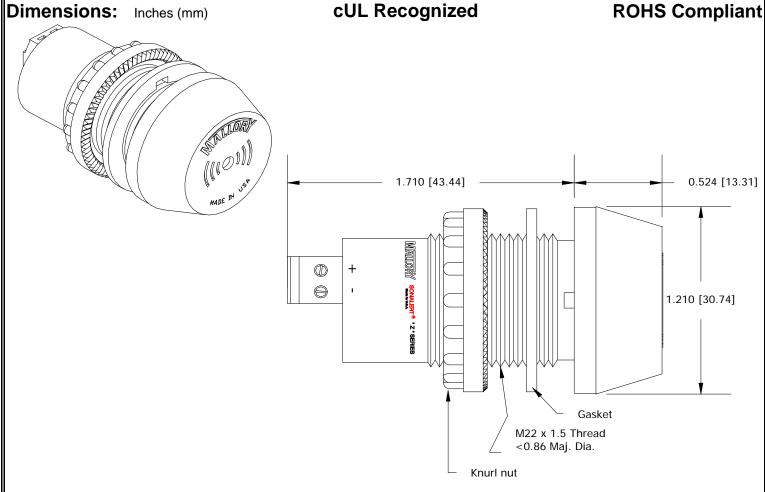

## MALLORY Mallory Sonalert Products,Inc. Part #: ZA028LDSP1 Sales Outline Drawing Revision: D

## Specifications:

| Sound Level Category  | Loud                                                                          |
|-----------------------|-------------------------------------------------------------------------------|
| Mode of Operation     | Slow Pulse @ 1 PPS                                                            |
| Voltage Rating        | 16 to 28 VDC                                                                  |
| Frequency             | 3900 ± 500 Hz                                                                 |
| Loudness @ 2 FT       | 85 to 95 dB(A) Typ.                                                           |
| Current Draw          | 40mA MAX                                                                      |
| Housing Material      | 6/6 Nylon, Color: Black                                                       |
| Storage Temperature   | -40° to +80° C                                                                |
| Operating Temperature | -30° to +65° C                                                                |
| Panel Mounting        | Recommended hole size is 22.5 mm. Thread front will fit standard 22.5mm hole. |
| Knurled Nut           | Used to attach part to panel. The max recommended torque is 10 in-lbs.        |
| Weight (Typical)      | 28 g                                                                          |
| NEMA 3R,4X, & 12      | Approved with use of included gasket.                                         |
| Options               | Please contact factory.                                                       |
|                       |                                                                               |