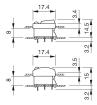

## EAO – Your Expert Partner for **Human Machine Interfaces**

## 96-323.837 - Illuminated pushbutton

### 96-323.837 - Illuminated pushbutton



Attention: The preview is based on a sample product. This can differ from your current configuration.

#### **Other Attributes**

Weight 0,002 kg

**IP-Rating** 

Front protection IP67

**Connection Method** 

Terminal PCB

Switching element

Switching voltage 42 V AC/DC Contacts 1 C Switching current 0.1 A

Switching system Snap-action switching element

Contact material Gold

**Function** 

Illuminated pushbutton

eao 🔳

# EAO – Your Expert Partner for **Human Machine Interfaces**

## 96-323.837 - Illuminated pushbutton

## **Dimensions**



## **Mounting cut-outs**



## Wiring diagram



## **Component layout**



e a o