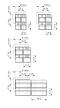

## EAO – Your Expert Partner for **Human Machine Interfaces**

## 96-323.837 - Illuminated pushbutton

### 96-323.837 - Illuminated pushbutton



Attention: The preview is based on a sample product. This can differ from your current configuration.

#### **Other Attributes**

Weight 0,002 kg

**IP-Rating** 

Front protection IP67

**Connection Method** 

Terminal PCB

Switching element

Switching voltage 42 V AC/DC Contacts 1 C Switching current 0.1 A

Switching system Snap-action switching element

Contact material Gold

**Function** 

Illuminated pushbutton

eao 🔳

# EAO – Your Expert Partner for **Human Machine Interfaces**

## 96-323.837 - Illuminated pushbutton

## **Dimensions**



## **Mounting cut-outs**



## Wiring diagram



## **Component layout**



e a o