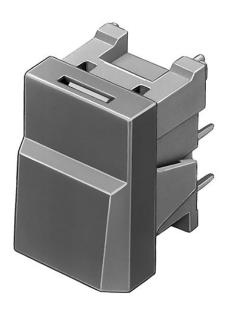

## 96-323.837 - Illuminated pushbutton

### 96-323.837 - Illuminated pushbutton

Attention: The preview is based on a sample product. This can differ from your current configuration.