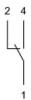

## EAO – Your Expert Partner for **Human Machine Interfaces**

## 96-323.837 - Illuminated pushbutton

### 96-323.837 - Illuminated pushbutton



Attention: The preview is based on a sample product. This can differ from your current configuration.

#### **Other Attributes**

Weight 0,002 kg

**IP-Rating** 

Front protection IP67

**Connection Method** 

Terminal PCB

Switching element

Switching voltage 42 V AC/DC Contacts 1 C Switching current 0.1 A

Switching system Snap-action switching element

Contact material Gold

**Function** 

Illuminated pushbutton

eao 🔳

# EAO – Your Expert Partner for **Human Machine Interfaces**

## 96-323.837 - Illuminated pushbutton

## **Dimensions**



## **Mounting cut-outs**



## Wiring diagram



## **Component layout**



e a o