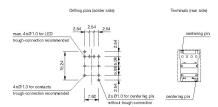

## EAO – Your Expert Partner for **Human Machine Interfaces**

## 96-323.837 - Illuminated pushbutton

### 96-323.837 - Illuminated pushbutton



Attention: The preview is based on a sample product. This can differ from your current configuration.

#### **Other Attributes**

Weight 0,002 kg

**IP-Rating** 

Front protection IP67

**Connection Method** 

Terminal PCB

Switching element

Switching voltage 42 V AC/DC Contacts 1 C Switching current 0.1 A

Switching system Snap-action switching element

Contact material Gold

**Function** 

Illuminated pushbutton

eao 🔳

# EAO – Your Expert Partner for **Human Machine Interfaces**

## 96-323.837 - Illuminated pushbutton

## **Dimensions**



## **Mounting cut-outs**



## Wiring diagram



## **Component layout**



e a o