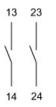

# EAO – Your Expert Partner for Human Machine Interfaces

### 704.905.3/D - Switching element

### 704.905.3/D - Switching element



Attention: The preview is based on a sample product. This can differ from your current configuration.

#### Mounting Mounting cut-out

Weight

mm

0,033 kg

**Other Attributes** 

**Connection Method** Terminal

### Switching element

Switching voltage Switching current Switching system Contacts Contact material

Double plug 6.3 x 0.8 mm

500 V AC 6 A Snap-action switching element 2 NO Silver



# EAO – Your Expert Partner for Human Machine Interfaces

## 704.905.3/D - Switching element

### Dimensions



P4 = Double plug-in terminal 6.3 x 0.8 mm

### Wiring diagram



### Additional information

For the third switching element the terminal marking insert is to be ordered separately