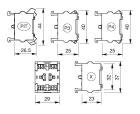

# EAO – Your Expert Partner for Human Machine Interfaces

### 704.905.3/D - Switching element

### 704.905.3/D - Switching element



Attention: The preview is based on a sample product. This can differ from your current configuration.

#### Mounting Mounting cut-out

Weight

mm

0,033 kg

**Other Attributes** 

**Connection Method** Terminal

### Switching element

Switching voltage Switching current Switching system Contacts Contact material

Double plug 6.3 x 0.8 mm

500 V AC 6 A Snap-action switching element 2 NO Silver



# EAO – Your Expert Partner for Human Machine Interfaces

## 704.905.3/D - Switching element

### Dimensions



P4 = Double plug-in terminal 6.3 x 0.8 mm

### Wiring diagram



### Additional information

For the third switching element the terminal marking insert is to be ordered separately