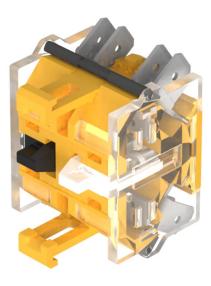

### 704.905.3/D - Switching element

### 704.905.3/D - Switching element

Attention: The preview is based on a sample product. This can differ from your current configuration.

### Switching element

Switching voltage Switching current Switching system Contacts Contact material

Double plug 6.3 x 0.8 mm

500 V AC 6 A Snap-action switching element 2 NO Silver