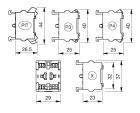

# EAO – Your Expert Partner for Human Machine Interfaces

### 704.910.4 - Switching element for emergency-stop switch

### 704.910.4 - Switching element for emergency-stop switch



Attention: The preview is based on a sample product. This can differ from your current configuration.

#### Other Attributes Weight

0,028 kg

#### Connection Method Terminal

#### Switching element

Switching voltage Switching current Switching system Contact material Contacts Screw terminal

500 V AC 10 A Slow-make switching element Silver 2 NC



# EAO – Your Expert Partner for Human Machine Interfaces

### 704.910.4 - Switching element for emergency-stop switch

#### Dimensions



X = Screw terminal

#### Wiring diagram