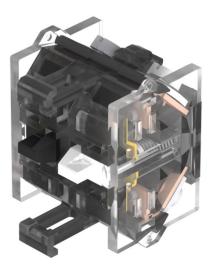

### 704.910.4 - Switching element for emergency-stop switch

### 704.910.4 - Switching element for emergency-stop switch

Attention: The preview is based on a sample product. This can differ from your current configuration.

#### Switching element

Switching voltage Switching current Switching system Contact material Contacts Screw terminal

500 V AC 10 A Slow-make switching element Silver 2 NC