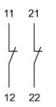

# EAO – Your Expert Partner for Human Machine Interfaces

### 704.910.4 - Switching element for emergency-stop switch

### 704.910.4 - Switching element for emergency-stop switch



Attention: The preview is based on a sample product. This can differ from your current configuration.

#### Other Attributes Weight

0,028 kg

#### Connection Method Terminal

#### Switching element

Switching voltage Switching current Switching system Contact material Contacts Screw terminal

500 V AC 10 A Slow-make switching element Silver 2 NC



# EAO – Your Expert Partner for Human Machine Interfaces

### 704.910.4 - Switching element for emergency-stop switch

#### Dimensions



X = Screw terminal

#### Wiring diagram