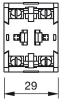

# EAO – Your Expert Partner for **Human Machine Interfaces**

# 704.900.1 - Switching element

## 704.900.1 - Switching element



Attention: The preview is based on a sample product. This can differ from your current configuration.

#### **Other Attributes**

Weight 0,021 kg

## **Connection Method**

Terminal Screw terminal

## Switching element

Switching voltage 500 V AC Switching current 10 A

Switching system Snap-action switching element

Contact material Silver
Contacts 1 NO

eao 🔳

# EAO – Your Expert Partner for **Human Machine Interfaces**

# 704.900.1 - Switching element

## **Dimensions**





# Wiring diagram



#### **Additional information**

For the third switching element the terminal marking insert is to be ordered separately