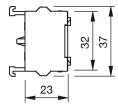

# EAO – Your Expert Partner for **Human Machine Interfaces**

# 704.900.1 - Switching element

## 704.900.1 - Switching element



Attention: The preview is based on a sample product. This can differ from your current configuration.

#### **Other Attributes**

Weight 0,021 kg

## **Connection Method**

Terminal Screw terminal

## Switching element

Switching voltage 500 V AC Switching current 10 A

Switching system Snap-action switching element

Contact material Silver
Contacts 1 NO

eao 🔳

# EAO – Your Expert Partner for **Human Machine Interfaces**

# 704.900.1 - Switching element

## **Dimensions**





# Wiring diagram



#### **Additional information**

For the third switching element the terminal marking insert is to be ordered separately