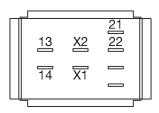

# **Component layout**

### Legend

Contacts: NC = Normally closed, NO = Normally open

eao 🔳