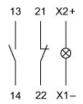

# Wiring diagram

### Legend

Contacts: NC = Normally closed, NO = Normally open

eao 🔳