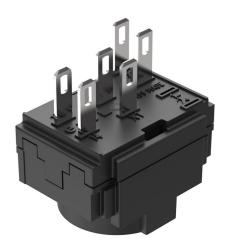

# 61-8470.12 - Switching element for pushbutton and keylock- and selector switch 2 positions

## **Connection Method**

Terminal Solder 2.8 x 0.5 mm

## Switching element

Switching current 5 A

Switching system Snap-action switching element

Contact material Silver
Contacts 1 NC + 1 NO
Switching voltage 250 V AC/DC

eao 🔳