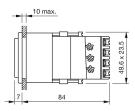

current configuration.

Mounting

Mounting cut-out Design

**Front** Front dimension Front bezel colour Front bezel material

Front shape

Other Attributes Weight

Operating-/Indication part Lens illumination illuminative

IP-Rating Front protection

Connection Method Terminal

Actuator Switching action Housing colour Housing material

### Switching element

Switching system Contacts Switching voltage Switching current Contact material Snap-action switching element 1 C 400 V AC 10 A Silver

21,2 mm x 41,2 mm

24 mm x 48 mm

flush

black

Plastic

rectangular

0.070 kg

IP40

Screw terminal

Momentary

black

Plastic

Function

Illuminated pushbutton



# EAO – Your Expert Partner for Human Machine Interfaces

## 03-616.011 - Illuminated pushbutton actuator single-headed

#### Dimensions



#### **Mounting cut-outs**



### Wiring diagram



#### Additional information Has two independent lamp bases

Light barrier ordered separately

#### Legend

Contacts: C = Changeover Switching action: B = Momentary