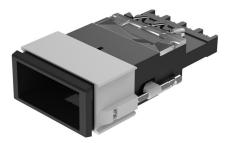

## 03-616.011 - Illuminated pushbutton actuator single-headed

Attention: The preview is based on a sample product. This can differ from your current configuration.

Mounting

Mounting cut-out Design

**Front** Front dimension Front bezel colour Front bezel material

Illuminated pushbutton