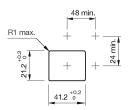

#### **Mounting cut-outs**

### Switching element

Switching system Contacts Switching voltage Switching current Contact material Snap-action switching element 1 C 400 V AC 10 A Silver

21,2 mm x 41,2 mm

24 mm x 48 mm

flush

black

Plastic