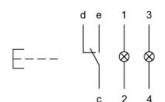

### Wiring diagram

#### Legend

Contacts: C = Changeover Switching action: B = Momentary

### Switching element

Switching system Contacts Switching voltage Switching current Contact material Snap-action switching element 1 C 400 V AC 10 A Silver

21,2 mm x 41,2 mm

24 mm x 48 mm

flush

black

Plastic