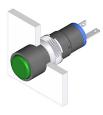

### 18-030.0052L - Indicator actuator

Attention: The preview is based on a sample product. This can differ from your current configuration.

Mounting

Mounting cut-out Design Ø 8 mm raised

**Front** Front dimension Front shape

Ø 9 mm round

Plastic

illuminative

red

flat translucent

IP40

Solder