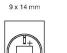

### Dimensions

### Mounting cut-outs

## Component layout

9 x 9 mm 19 x 19 mm

Ø9 mm Ø19 x 19 mm