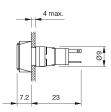

- Indicator actuator

### 18-030.0052L - Indicator actuator



Attention: The preview is based on a sample product. This can differ from your current configuration.

Mounting

Mounting cut-out Design Ø 8 mm raised

**Front** Front dimension Front shape

Ø 9 mm round

Plastic

illuminative

red

flat translucent

IP40

Solder

#### Other Attributes

Weight Operation current Operating voltage 0.002 kg 10 mA kundenspezifisch V

#### Operating-/Indication part

Lens material Lens colour Lens profile Lens optics Lens illumination

IP-Rating Front protection

Connection Method Terminal

### Illumination

Forward voltage typ. LED colour 2.0 V DC @ 20 mA red

### Function

Indicator



# EAO – Your Expert Partner for Human Machine Interfaces

## 18-030.0052L - Indicator actuator

### Dimensions



### Mounting cut-outs



### Wiring diagram



## Component layout

9 x 9 mm 19 x 19 mm







Ø9 mm Ø19 x 19 mm

### Additional information

Luminosity and wave length variations caused by LED manufacturing processes may cause slight differences regarding the illumination The series resistance for LEDs need to be determined and integrated by customers.