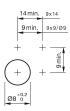

### Mounting cut-outs

## Component layout

9 x 9 mm 19 x 19 mm

Ø9 mm Ø19 x 19 mm