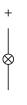

ator actuator



Attention: The preview is based on a sample product. This can differ from your current configuration.

Mounting

Mounting cut-out Design Ø 8 mm raised

**Front** Front dimension Front shape

Ø 9 mm round

Plastic

illuminative

red

flat translucent

IP40

Solder

#### Other Attributes

Weight Operation current Operating voltage 0.002 kg 10 mA kundenspezifisch V

#### Operating-/Indication part

Lens material Lens colour Lens profile Lens optics Lens illumination

IP-Rating Front protection

Connection Method Terminal

### Illumination

Forward voltage typ. LED colour 2.0 V DC @ 20 mA red

### Function

Indicator



# EAO – Your Expert Partner for Human Machine Interfaces

## 18-030.0052L - Indicator actuator

### Dimensions



### Mounting cut-outs



### Wiring diagram



## Component layout

9 x 9 mm 19 x 19 mm







Ø9 mm Ø19 x 19 mm

### Additional information

Luminosity and wave length variations caused by LED manufacturing processes may cause slight differences regarding the illumination The series resistance for LEDs need to be determined and integrated by customers.