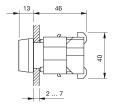

a sample product. This can differ from your current configuration.

#### Mounting

#### **Front**

Front dimension 30 mm x 30 mm
Front shape square
Front bezel material Plastic
Front bezel colour grey

#### **Other Attributes**

Weight 0,050 kg
Marking plate colour white
Marking plate optics translucent
Marking plate illumination illuminative

#### Operating-/Indication part

Lens optics transparent
Lens material Plastic
Lens colour yellow
Lens profile flat

#### **IP-Rating**

Front protection IP65

#### **Connection Method**

Terminal Screw terminal

#### **Actuator**

Housing material Plastic Housing colour black

#### **Function**

Indicator

eao 🔳

# EAO – Your Expert Partner for **Human Machine Interfaces**

## 704.202.4 - Indicator actuator front illumination

#### **Dimensions**



#### **Mounting cut-outs**



#### Wiring diagram



#### **Additional information**

Filament lamp or LED