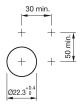

ffer from your current configuration.

#### Mounting

#### **Front**

Front dimension 30 mm x 30 mm
Front shape square
Front bezel material Plastic
Front bezel colour grey

#### **Other Attributes**

Weight 0,050 kg
Marking plate colour white
Marking plate optics translucent
Marking plate illumination illuminative

#### Operating-/Indication part

Lens optics transparent
Lens material Plastic
Lens colour yellow
Lens profile flat

#### **IP-Rating**

Front protection IP65

#### **Connection Method**

Terminal Screw terminal

#### **Actuator**

Housing material Plastic Housing colour black

#### **Function**

Indicator

eao 🔳

# EAO – Your Expert Partner for **Human Machine Interfaces**

## 704.202.4 - Indicator actuator front illumination

#### **Dimensions**



#### **Mounting cut-outs**



#### Wiring diagram



#### **Additional information**

Filament lamp or LED