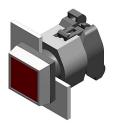

#### 704.202.4 - Indicator actuator front illumination

Attention: The preview is based on a sample product. This can differ from your current configuration.

#### **Front**

Front dimension 30 mm x 30 mm
Front shape square
Front bezel material Plastic
Front bezel colour grey

#### Operating-/Indication part

Lens optics transparent
Lens material Plastic
Lens colour yellow
Lens profile flat

#### **Actuator**

Housing material Plastic Housing colour black