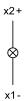

configuration.

#### Mounting

#### **Front**

Front dimension 30 mm x 30 mm
Front shape square
Front bezel material Plastic
Front bezel colour grey

#### **Other Attributes**

Weight 0,050 kg
Marking plate colour white
Marking plate optics translucent
Marking plate illumination illuminative

#### Operating-/Indication part

Lens optics transparent
Lens material Plastic
Lens colour yellow
Lens profile flat

#### **IP-Rating**

Front protection IP65

#### **Connection Method**

Terminal Screw terminal

#### **Actuator**

Housing material Plastic Housing colour black

#### **Function**

Indicator

eao 🔳

# EAO – Your Expert Partner for **Human Machine Interfaces**

## 704.202.4 - Indicator actuator front illumination

#### **Dimensions**



#### **Mounting cut-outs**



#### Wiring diagram



#### **Additional information**

Filament lamp or LED