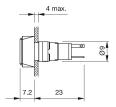

artner for **Human Machine Interfaces**

### 18-042.0052L - Indicator actuator

#### 18-042.0052L - Indicator actuator



Attention: The preview is based on a sample product. This can differ from your current configuration.

#### Mounting

#### **Front**

Front dimension 9 x 14 mm Front shape rectangular

#### Other Attributes

Weight 0.002 kg Operation current 10 mA Operating voltage 24 V DC  $\pm$ 10 %

#### Operating-/Indication part

Lens material Plastic
Lens colour red
Lens profile flat
Lens optics translucent
Lens illumination illuminative

#### **IP-Rating**

Front protection IP40

#### **Connection Method**

Terminal Solder

#### **Function**

Indicator

eao 🔳

# EAO – Your Expert Partner for **Human Machine Interfaces**

## 18-042.0052L - Indicator actuator

#### **Dimensions**



#### **Mounting cut-outs**



#### Wiring diagram



#### **Component layout**











#### **Additional information**

Luminosity and wave length variations caused by LED manufacturing processes may cause slight differences regarding the illumination