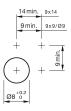

erfaces**

### 18-042.0052L - Indicator actuator

#### 18-042.0052L - Indicator actuator



Attention: The preview is based on a sample product. This can differ from your current configuration.

#### Mounting

#### **Front**

Front dimension 9 x 14 mm Front shape rectangular

#### Other Attributes

Weight 0.002 kg Operation current 10 mA Operating voltage 24 V DC  $\pm$ 10 %

#### Operating-/Indication part

Lens material Plastic
Lens colour red
Lens profile flat
Lens optics translucent
Lens illumination illuminative

#### **IP-Rating**

Front protection IP40

#### **Connection Method**

Terminal Solder

#### **Function**

Indicator

eao 🔳

# EAO – Your Expert Partner for **Human Machine Interfaces**

## 18-042.0052L - Indicator actuator

#### **Dimensions**



#### **Mounting cut-outs**



#### Wiring diagram



#### **Component layout**











#### **Additional information**

Luminosity and wave length variations caused by LED manufacturing processes may cause slight differences regarding the illumination