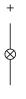

052L - Indicator actuator

#### 18-042.0052L - Indicator actuator



Attention: The preview is based on a sample product. This can differ from your current configuration.

#### Mounting

#### **Front**

Front dimension 9 x 14 mm Front shape rectangular

#### Other Attributes

Weight 0.002 kg Operation current 10 mA Operating voltage 24 V DC  $\pm$ 10 %

#### Operating-/Indication part

Lens material Plastic
Lens colour red
Lens profile flat
Lens optics translucent
Lens illumination illuminative

#### **IP-Rating**

Front protection IP40

#### **Connection Method**

Terminal Solder

#### **Function**

Indicator

eao 🔳

# EAO – Your Expert Partner for **Human Machine Interfaces**

## 18-042.0052L - Indicator actuator

#### **Dimensions**



#### **Mounting cut-outs**



#### Wiring diagram



#### **Component layout**











#### **Additional information**

Luminosity and wave length variations caused by LED manufacturing processes may cause slight differences regarding the illumination