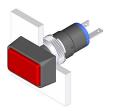

#### **Front**

Front dimension 9 x 14 mm Front shape rectangular

#### Operating-/Indication part

Lens material Plastic
Lens colour red
Lens profile flat
Lens optics translucent
Lens illumination illuminative

#### **Function**

Indicator

eao 🔳