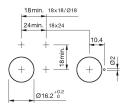

## EAO – Your Expert Partner for **Human Machine Interfaces**

### 31-050.005 - Indicator actuator

#### 31-050.005 - Indicator actuator



Attention: The preview is based on a sample product. This can differ from your current configuration.

#### Mounting

Mounting cut-out Ø 16 mm Design raised

#### **Front**

Front dimension 18 mm x 18 mm Front shape 18 mm x 18 mm

#### **Other Attributes**

Weight 0,004 kg

#### **IP-Rating**

Front protection IP40

#### **Connection Method**

Terminal Solder

#### **Function**

Indicator

e a o

# EAO – Your Expert Partner for **Human Machine Interfaces**

## 31-050.005 - Indicator actuator

#### **Dimensions**



H = Universal terminal 2.0 x 0.5 mm

#### **Mounting cut-outs**



#### Wiring diagram