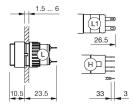

## EAO – Your Expert Partner for **Human Machine Interfaces**

### 31-050.005 - Indicator actuator

#### 31-050.005 - Indicator actuator



Attention: The preview is based on a sample product. This can differ from your current configuration.

#### Mounting

Mounting cut-out Ø 16 mm Design raised

#### **Front**

Front dimension 18 mm x 18 mm Front shape 18 mm x 18 mm

#### **Other Attributes**

Weight 0,004 kg

#### **IP-Rating**

Front protection IP40

#### **Connection Method**

Terminal Solder

#### **Function**

Indicator

e a o

# EAO – Your Expert Partner for **Human Machine Interfaces**

## 31-050.005 - Indicator actuator

#### **Dimensions**



H = Universal terminal 2.0 x 0.5 mm

#### **Mounting cut-outs**



#### Wiring diagram