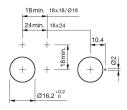

# EAO – Your Expert Partner for **Human Machine Interfaces**

# 01-050.005 - Indicator actuator

#### 01-050.005 - Indicator actuator



Attention: The preview is based on a sample product. This can differ from your current configuration.

### Mounting

 $\begin{array}{ll} \mbox{Mounting cut-out} & \mbox{$\varnothing$ 16 mm} \\ \mbox{Design} & \mbox{raised} \end{array}$ 

#### **Front**

Front dimension 18 mm x 18 mm Front shape 18 mm x 18 mm

#### **Other Attributes**

Weight 0,006 kg

## **IP-Rating**

Front protection IP40

#### **Connection Method**

Terminal Solder

#### **Function**

Indicator

e a o

# EAO – Your Expert Partner for **Human Machine Interfaces**

# 01-050.005 - Indicator actuator

#### **Dimensions**



### **Mounting cut-outs**



## Wiring diagram