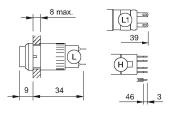

# EAO – Your Expert Partner for **Human Machine Interfaces**

# 01-050.005 - Indicator actuator

#### 01-050.005 - Indicator actuator



Attention: The preview is based on a sample product. This can differ from your current configuration.

### Mounting

 $\begin{array}{ll} \mbox{Mounting cut-out} & \mbox{$\varnothing$ 16 mm} \\ \mbox{Design} & \mbox{raised} \end{array}$ 

#### **Front**

Front dimension 18 mm x 18 mm Front shape 18 mm x 18 mm

#### **Other Attributes**

Weight 0,006 kg

## **IP-Rating**

Front protection IP40

#### **Connection Method**

Terminal Solder

#### **Function**

Indicator

e a o

# EAO – Your Expert Partner for **Human Machine Interfaces**

# 01-050.005 - Indicator actuator

#### **Dimensions**



### **Mounting cut-outs**



## Wiring diagram