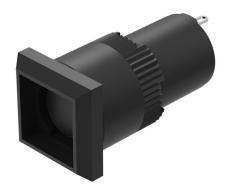

#### 01-050.005 - Indicator actuator

Attention: The preview is based on a sample product. This can differ from your current configuration.

### Mounting

 $\begin{array}{ll} \mbox{Mounting cut-out} & \mbox{$\varnothing$ 16 mm} \\ \mbox{Design} & \mbox{raised} \end{array}$ 

#### **Front**

Front dimension 18 mm x 18 mm Front shape 18 mm x 18 mm

#### **Function**

Indicator

e a o