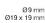

#### 18-042.0055L - Indicator actuator

Attention: The preview is based on a sample product. This can differ from your current configuration.

Mounting

Mounting cut-out Ø 8 mm Design raised

Front

Front dimension 9 x 14 mm Front shape rectangular

#### **Mounting cut-outs**