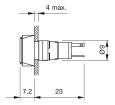

#### **Dimensions**

#### 18-042.0055L - Indicator actuator

Attention: The preview is based on a sample product. This can differ from your current configuration.

Mounting

Mounting cut-out Ø 8 mm Design raised

Front

Front dimension 9 x 14 mm Front shape rectangular