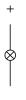

0055L - Indicator actuator

#### 18-042.0055L - Indicator actuator



Attention: The preview is based on a sample product. This can differ from your current configuration.

Mounting

Mounting cut-out Ø 8 mm Design raised

Front

Front dimension 9 x 14 mm Front shape rectangular

Other Attributes

Weight 0.002 kg
Operation current 2 mA

Operating voltage 24 V DC ±10 %

Operating-/Indication part

Lens material Plastic
Lens colour green
Lens profile flat
Lens optics translucent
Lens illumination illuminative

**IP-Rating** 

Front protection IP40

**Connection Method** 

Terminal Solder

**Function** 

Indicator

eao 🔳

# EAO – Your Expert Partner for **Human Machine Interfaces**

## 18-042.0055L - Indicator actuator

#### **Dimensions**



#### **Mounting cut-outs**



#### Wiring diagram



#### **Component layout**







9 x 14 mm





#### **Additional information**

Luminosity and wave length variations caused by LED manufacturing processes may cause slight differences regarding the illumination