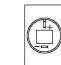

18-042.0055L - Indicator actuator



Attention: The preview is based on a sample product. This can differ from your current configuration.

Mounting

Mounting cut-out Ø 8 mm Design raised

Front

Front dimension 9 x 14 mm Front shape rectangular

Other Attributes

Weight 0.002 kg
Operation current 2 mA

Operating voltage 24 V DC ±10 %

Operating-/Indication part

Lens material Plastic
Lens colour green
Lens profile flat
Lens optics translucent
Lens illumination illuminative

**IP-Rating** 

Front protection IP40

**Connection Method** 

Terminal Solder

**Function** 

Indicator

eao 🔳

# EAO – Your Expert Partner for **Human Machine Interfaces**

## 18-042.0055L - Indicator actuator

#### **Dimensions**



#### **Mounting cut-outs**



#### Wiring diagram



#### **Component layout**







9 x 14 mm





#### **Additional information**

Luminosity and wave length variations caused by LED manufacturing processes may cause slight differences regarding the illumination