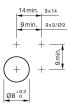

terfaces**

### 18-042.0055L - Indicator actuator

#### 18-042.0055L - Indicator actuator



Attention: The preview is based on a sample product. This can differ from your current configuration.

Mounting

Mounting cut-out Ø 8 mm Design raised

Front

Front dimension 9 x 14 mm Front shape rectangular

Other Attributes

Weight 0.002 kg
Operation current 2 mA

Operating voltage 24 V DC ±10 %

Operating-/Indication part

Lens material Plastic
Lens colour green
Lens profile flat
Lens optics translucent
Lens illumination illuminative

**IP-Rating** 

Front protection IP40

**Connection Method** 

Terminal Solder

**Function** 

Indicator

eao 🔳

# EAO – Your Expert Partner for **Human Machine Interfaces**

## 18-042.0055L - Indicator actuator

#### **Dimensions**



#### **Mounting cut-outs**



#### Wiring diagram



#### **Component layout**







9 x 14 mm





#### **Additional information**

Luminosity and wave length variations caused by LED manufacturing processes may cause slight differences regarding the illumination