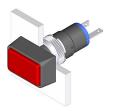

### 18-042.0055L - Indicator actuator

#### 18-042.0055L - Indicator actuator

Attention: The preview is based on a sample product. This can differ from your current configuration.

Mounting

Mounting cut-out Ø 8 mm Design raised

Front

Front dimension 9 x 14 mm Front shape rectangular