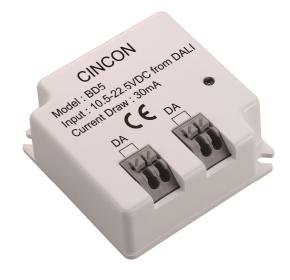

# BD5 Bluetooth Interface

#### Specifications

- 1.Bluetooth 4.0 wireless technology requires iOS 5.0 or later/ Android 4.3 or later
- 2.Power by DALI bus : 10.5~22.5Vdc
- 3.Current Draw : 30mA
- 4.Effective Distance : 10m (Unshielded environment)
- 5.Operating Temperature : 0~50°C