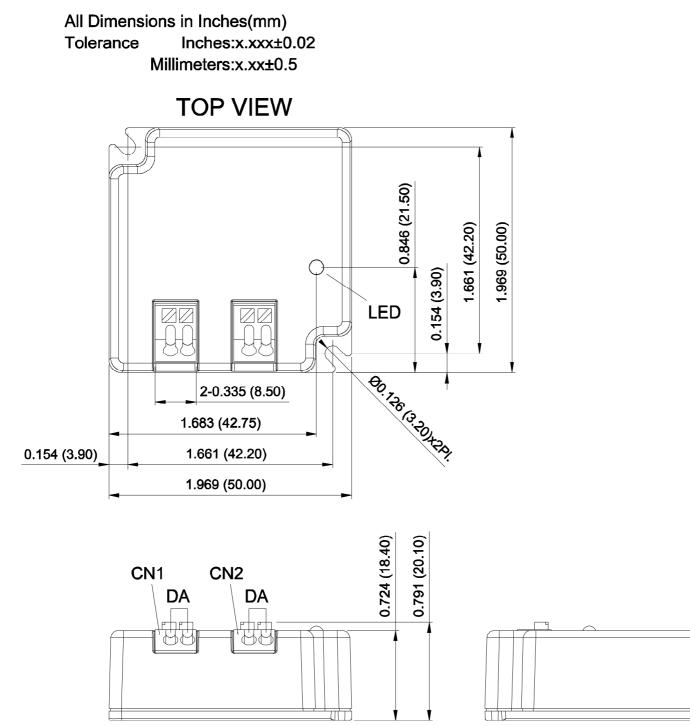

es storage or recall and planning for DALI installations
- \*Powered directly from the DALI bus



#### Specifications

- 1.Bluetooth 4.0 wireless technology requires iOS 5.0 or later/ Android 4.3 or later
- 2.Power by DALI bus : 10.5~22.5Vdc
- 3.Current Draw : 30mA
- 4.Effective Distance : 10m (Unshielded environment)
- 5.Operating Temperature : 0~50°C

Note:

- (1) iDALI app in the App Store/ Google play store for free downloadable (select iPhone app when you use iPad to search )
- (2) BD5 Initialize setting time: 160s for DALI data synchronization and collection. BD5 Power on/ Start-up time: 30s for DALI data synchronization and collection.

## Installations Drawing



BD5 is a bluetooth interface between your DALI lighting and iDALI APP on your mobile phone.

### **Mechanic Drawing**