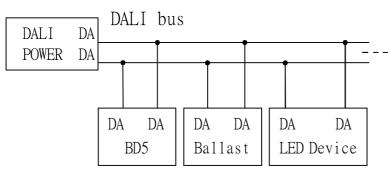

## Installations Drawing

BD5 is a bluetooth interface between your DALI lighting and iDALI APP on your mobile phone.