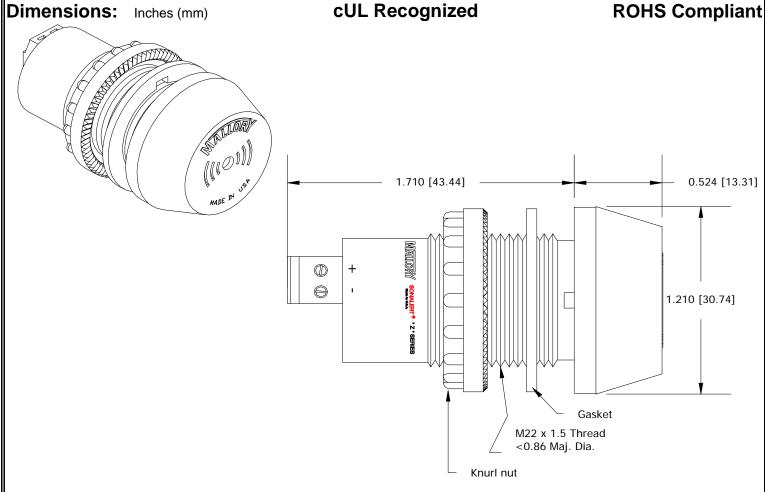

## MALLORY Mallory Sonalert Products,Inc. Part #: ZA016LDFP1 Sales Outline Drawing Revision: D

## Specifications:

| Sound Level Category  | Loud                                                                          |
|-----------------------|-------------------------------------------------------------------------------|
| Mode of Operation     | Fast Pulse @ 10 PPS                                                           |
| Voltage Rating        | 6 to 16 VDC                                                                   |
| Frequency             | 3900 ± 500 Hz                                                                 |
| Loudness @ 2 FT       | 85 to 95 dB(A) Typ.                                                           |
| Current Draw          | 40mA MAX                                                                      |
| Housing Material      | 6/6 Nylon, Color: Black                                                       |
| Storage Temperature   | -40° to +80° C                                                                |
| Operating Temperature | -30° to +65° C                                                                |
| Panel Mounting        | Recommended hole size is 22.5 mm. Thread front will fit standard 22.5mm hole. |
| Knurled Nut           | Used to attach part to panel. The max recommended torque is 10 in-lbs.        |
| Weight (Typical)      | 28 g                                                                          |
| NEMA 3R,4X, & 12      | Approved with use of included gasket.                                         |
| Options               | Please contact factory.                                                       |
|                       |                                                                               |