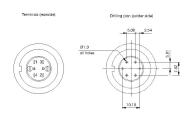

#### **Dimensions**

H = Universal terminal 2.0 x 0.5 mm

#### **Mounting cut-outs**