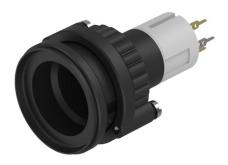

#### 14-476.036 - Mushroom-head pushbutton actuator

Attention: The preview is based on a sample product. This can differ from your current configuration.

Mounting

 $\begin{array}{ll} \mbox{Mounting cut-out} & \mbox{$\varnothing$ 30,5$ mm} \\ \mbox{Design} & \mbox{flush} \\ \end{array}$ 

Front

Front dimension Ø 35 mm Front shape round

**Other Attributes** 

Weight 0,015 kg

**Operating-/Indication part** 

Lens illumination illuminative

**IP-Rating** 

Front protection IP67

**Connection Method** 

Terminal Universal 2.0 x 0.5 mm

**Actuator** 

Switching action Maintained
Housing colour black
Housing material Plastic

Switching element

Switching system
Switching voltage
Switching current
Contacts

#### **Function**

Mushroom-head pushbutton

e a o