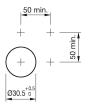

#### **Mounting cut-outs**

#### 14-476.036 - Mushroom-head pushbutton actuator

Attention: The preview is based on a sample product. This can differ from your current configuration.

Mounting

 $\begin{array}{ll} \mbox{Mounting cut-out} & \mbox{$\varnothing$ 30,5$ mm} \\ \mbox{Design} & \mbox{flush} \\ \end{array}$ 