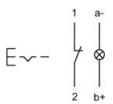

#### Wiring diagram

#### Legend

Contacts: NC = Normally closed Switching action: C = Maintained