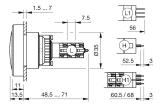

ting

 $\begin{array}{ll} \mbox{Mounting cut-out} & \mbox{$\varnothing$ 30,5$ mm} \\ \mbox{Design} & \mbox{flush} \\ \end{array}$ 

Front

Front dimension Ø 35 mm Front shape round

**Other Attributes** 

Weight 0,015 kg

**Operating-/Indication part** 

Lens illumination illuminative

**IP-Rating** 

Front protection IP67

**Connection Method** 

Terminal Universal 2.0 x 0.5 mm

**Actuator** 

Switching action Maintained
Housing colour black
Housing material Plastic

Switching element

Switching system
Switching voltage
Switching current
Contacts

Low-level element
42 V AC/DC
0.1 A
1 NC

Contact material

#### **Function**

Mushroom-head pushbutton

e a o

# EAO – Your Expert Partner for **Human Machine Interfaces**

## 14-476.036 - Mushroom-head pushbutton actuator

#### **Dimensions**



H = Universal terminal 2.0 x 0.5 mm

#### **Mounting cut-outs**



#### Wiring diagram



#### **Component layout**



#### Legend

Contacts: NC = Normally closed Switching action: C = Maintained