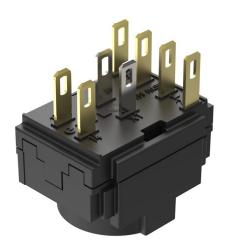

## 61-8460.22 - Switching element for pushbutton and keylock- and selector switch 2 positions