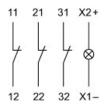

ur Expert Partner for **Human Machine Interfaces**

## 61-8460.22 - Switching element for pushbutton and keylock- and selector switch 2 positions

### 61-8460.22 - Switching element for pushbutton and keylock- and selector switch 2 positions



Attention: The preview is based on a sample product. This can differ from your current configuration.

#### **Other Attributes**

Weight 0,007 kg

### **Connection Method**

Terminal Solder 2.8 x 0.5 mm

### Switching element

Contacts

Switching current

Switching system Snap-action switching element

Contact material

Switching voltage 250 V AC/DC

eao 🔳

Stand: 24.06.2018

# EAO – Your Expert Partner for **Human Machine Interfaces**

# 61-8460.22 - Switching element for pushbutton and keylock- and selector switch 2 positions

### Wiring diagram



## **Component layout**



#### **Additional information**

with lamp terminal We offer a dismantling tool Part No. 61-9711.0 for dismantling of the switching element

### Legend

Contacts: NC = Normally closed

eao 🔳