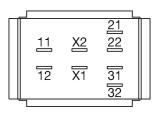

an Machine Interfaces**

## 61-8460.22 - Switching element for pushbutton and keylock- and selector switch 2 positions

### 61-8460.22 - Switching element for pushbutton and keylock- and selector switch 2 positions



Attention: The preview is based on a sample product. This can differ from your current configuration.

#### **Other Attributes**

Weight 0,007 kg

### **Connection Method**

Terminal Solder 2.8 x 0.5 mm

### Switching element

Contacts

Switching current

Switching system Snap-action switching element

Contact material

Switching voltage 250 V AC/DC

eao 🔳

Stand: 24.06.2018

# EAO – Your Expert Partner for **Human Machine Interfaces**

# 61-8460.22 - Switching element for pushbutton and keylock- and selector switch 2 positions

### Wiring diagram



## **Component layout**



#### **Additional information**

with lamp terminal We offer a dismantling tool Part No. 61-9711.0 for dismantling of the switching element

### Legend

Contacts: NC = Normally closed

eao 🔳