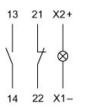

#### Wiring diagram

#### **Additional information**

with lamp terminal We offer a dismantling tool Part No. 61-9711.0 for dismantling of the switching element

**Legend** Contacts: NC = Normally closed, NO = Normally open