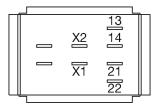

# EAO – Your Expert Partner for Human Machine Interfaces

### 61-8574.12 - Switching element for keylock- and selector switch 3 positions

## 61-8574.12 - Switching element for keylock- and selector switch 3 positions



Attention: The preview is based on a sample product. This can differ from your current configuration.

Other Attributes Weight

0,008 kg

Connection Method Terminal

#### Switching element

Switching current Switching system Contact material Contacts Switching voltage Solder 2.8 x 0.5 mm

5 A Snap-action switching element Silver 1 NC + 1 NO 250 V AC/DC



# EAO – Your Expert Partner for Human Machine Interfaces

## 61-8574.12 - Switching element for keylock- and selector switch 3 positions

#### Wiring diagram



### **Component layout**



#### **Additional information**

with lamp terminal We offer a dismantling tool Part No. 61-9711.0 for dismantling of the switching element

**Legend** Contacts: NC = Normally closed, NO = Normally open