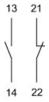

## EAO – Your Expert Partner for **Human Machine Interfaces**

## 704.905.5 - Switching element

### 704.905.5 - Switching element



Attention: The preview is based on a sample product. This can differ from your current configuration.

### **Other Attributes**

Weight 0,028 kg

### **Connection Method**

Terminal Plug 6.3 x 0.8 mm

### Switching element

Switching voltage 500 V AC Switching current 6 A

Switching system Snap-action switching element

Contact material Silver
Contacts 1 NC + 1 NO

eao 🔳

# EAO – Your Expert Partner for **Human Machine Interfaces**

### 704.905.5 - Switching element

### **Dimensions**



 $P3 = Plug-in terminal 6.3 \times 0.8 mm$ 

### Wiring diagram



### **Additional information**

For the third switching element the terminal marking insert is to be ordered separately