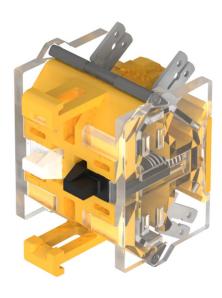

### 704.905.5 - Switching element

Attention: The preview is based on a sample product. This can differ from your current configuration.

### Switching element

Switching voltage 500 V AC Switching current 6 A

Switching system Snap-action switching element

Contact material Silver
Contacts 1 NC + 1 NO

eao 🔳