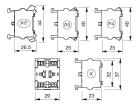

## EAO – Your Expert Partner for **Human Machine Interfaces**

## 704.905.5 - Switching element

### 704.905.5 - Switching element



Attention: The preview is based on a sample product. This can differ from your current configuration.

### **Other Attributes**

Weight 0,028 kg

### **Connection Method**

Terminal Plug 6.3 x 0.8 mm

### Switching element

Switching voltage 500 V AC Switching current 6 A

Switching system Snap-action switching element

Contact material Silver
Contacts 1 NC + 1 NO

eao 🔳

# EAO – Your Expert Partner for **Human Machine Interfaces**

### 704.905.5 - Switching element

### **Dimensions**



 $P3 = Plug-in terminal 6.3 \times 0.8 mm$ 

### Wiring diagram



### **Additional information**

For the third switching element the terminal marking insert is to be ordered separately