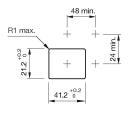

### **Mounting cut-outs**

#### Additional information

Please note that bigger minimum distances are necessary Use only flush front bezel hinged, with means for sealing

Stand: 24.06.2018