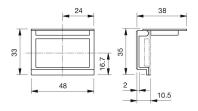

# EAO – Your Expert Partner for **Human Machine Interfaces**

## 03-925 - Protective cover

#### 03-925 - Protective cover



Attention: The preview is based on a sample product. This can differ from your current configuration.

Mounting

Design flush

**Other Attributes** 

Weight 0,001 kg Material Plastic

Colour

**IP-Rating** 

Front protection IP40

Optics

Optics transparent

eao 🔳

# EAO – Your Expert Partner for **Human Machine Interfaces**

## 03-925 - Protective cover

### **Dimensions**



### **Mounting cut-outs**



#### Additional information

Please note that bigger minimum distances are necessary Use only flush front bezel hinged, with means for sealing

Stand: 24.06.2018