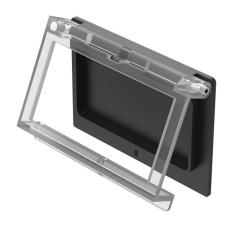

## 03-925 - Protective cover

#### 03-925 - Protective cover

Attention: The preview is based on a sample product. This can differ from your current configuration.

Mounting

Design flush

**Other Attributes** 

Weight 0,001 kg Material Plastic