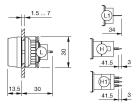

# EAO – Your Expert Partner for **Human Machine Interfaces**

### 14-030.005 - Indicator actuator full-face illumination

## 14-030.005 - Indicator actuator full-face illumination



Attention: The preview is based on a sample product. This can differ from your current configuration.

#### Mounting

#### Other Attributes

Weight 0,010 kg

#### **IP-Rating**

Front protection IP67

#### **Connection Method**

Terminal Solder

#### **Function**

Indicator

e a o

# EAO – Your Expert Partner for **Human Machine Interfaces**

### 14-030.005 - Indicator actuator full-face illumination

#### **Dimensions**



L = Solder terminal

#### **Mounting cut-outs**



#### Wiring diagram