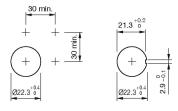

# EAO – Your Expert Partner for **Human Machine Interfaces**

### 14-030.005 - Indicator actuator full-face illumination

## 14-030.005 - Indicator actuator full-face illumination



Attention: The preview is based on a sample product. This can differ from your current configuration.

#### Mounting

#### Other Attributes

Weight 0,010 kg

#### **IP-Rating**

Front protection IP67

#### **Connection Method**

Terminal Solder

#### **Function**

Indicator

e a o

# EAO – Your Expert Partner for **Human Machine Interfaces**

### 14-030.005 - Indicator actuator full-face illumination

#### **Dimensions**



L = Solder terminal

#### **Mounting cut-outs**



#### Wiring diagram