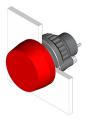

## 14-030.005 - Indicator actuator full-face illumination

Attention: The preview is based on a sample product. This can differ from your current configuration.