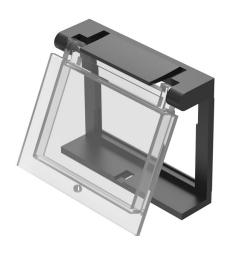

#### 22-925 - Protective cover

Attention: The preview is based on a sample product. This can differ from your current configuration.

### **Optics**

Optics transparent

eao