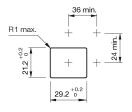

## **Mounting cut-outs**

#### **Additional information**

Please note that bigger minimum distances are necessary Use only flush front bezel hinged, with means for sealing Front panel thickness reduced by 2 mm

Stand: 24.06.2018