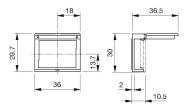

#### **Dimensions**

#### Mounting

Mounting cut-out 22 mm x 30 mm Design flush

#### Other Attributes

Weight 0,004 kg Material Plastic Dimension mm