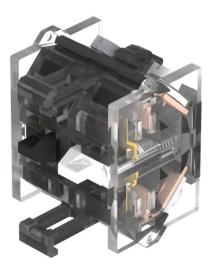

### 704.910.2 - Switching element for emergency-stop switch

## 704.910.2 - Switching element for emergency-stop switch

Attention: The preview is based on a sample product. This can differ from your current configuration.

#### Switching element

Switching voltage Switching current Switching system Contact material Contacts 500 V AC

500 V AC 10 A Slow-make switching element Silver 1 NC