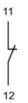

# EAO – Your Expert Partner for Human Machine Interfaces

### 704.910.2 - Switching element for emergency-stop switch

## 704.910.2 - Switching element for emergency-stop switch



Attention: The preview is based on a sample product. This can differ from your current configuration.

#### Other Attributes Weight

#### 0,021 kg

Screw terminal

Connection Method Terminal

#### Switching element

Switching voltage Switching current Switching system Contact material Contacts 500 V AC

500 V AC 10 A Slow-make switching element Silver 1 NC



# EAO – Your Expert Partner for Human Machine Interfaces

## 704.910.2 - Switching element for emergency-stop switch

### Dimensions



X = Screw terminal

### Wiring diagram