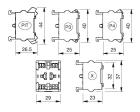

# EAO – Your Expert Partner for Human Machine Interfaces

### 704.910.2 - Switching element for emergency-stop switch

## 704.910.2 - Switching element for emergency-stop switch



Attention: The preview is based on a sample product. This can differ from your current configuration.

#### Other Attributes Weight

#### 0,021 kg

Screw terminal

Connection Method Terminal

#### Switching element

Switching voltage Switching current Switching system Contact material Contacts 500 V AC

500 V AC 10 A Slow-make switching element Silver 1 NC



# EAO – Your Expert Partner for Human Machine Interfaces

## 704.910.2 - Switching element for emergency-stop switch

### Dimensions



X = Screw terminal

### Wiring diagram