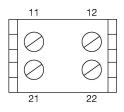

ur Expert Partner for **Human Machine Interfaces**

### 61-8755.11 - Switching element for emergency-stop switch, foolproof EN IEC 60947-5-5

## 61-8755.11 - Switching element for emergency-stop switch, foolproof EN IEC 60947-5-5



Attention: The preview is based on a sample product. This can differ from your current configuration.

#### **Other Attributes**

Weight 0,008 kg

### **Connection Method**

Terminal Screw terminal

### Switching element

Switching current 5 A

Switching system Slow-make switching element

Contacts 2 NC
Contact material Silver
Switching voltage 250 V AC/DC

eao 🔳

# EAO – Your Expert Partner for **Human Machine Interfaces**

### 61-8755.11 - Switching element for emergency-stop switch, foolproof EN IEC 60947-5-5

### Wiring diagram



### **Component layout**



### Legend

Contacts: NC = Normally closed

e a o