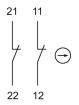

# EAO – Your Expert Partner for **Human Machine Interfaces**

### 61-8755.11 - Switching element for emergency-stop switch, foolproof EN IEC 60947-5-5

## 61-8755.11 - Switching element for emergency-stop switch, foolproof EN IEC 60947-5-5



Attention: The preview is based on a sample product. This can differ from your current configuration.

#### **Other Attributes**

Weight 0,008 kg

### **Connection Method**

Terminal Screw terminal

### Switching element

Switching current 5 A

Switching system Slow-make switching element

Contacts 2 NC
Contact material Silver
Switching voltage 250 V AC/DC

eao 🔳

# EAO – Your Expert Partner for **Human Machine Interfaces**

### 61-8755.11 - Switching element for emergency-stop switch, foolproof EN IEC 60947-5-5

### Wiring diagram



### **Component layout**



### Legend

Contacts: NC = Normally closed

e a o