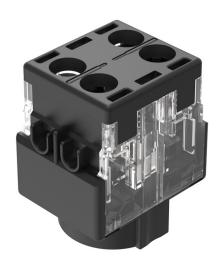

### 61-8755.11 - Switching element for emergency-stop switch, foolproof EN IEC 60947-5-5

## 61-8755.11 - Switching element for emergency-stop switch, foolproof EN IEC 60947-5-5

Attention: The preview is based on a sample product. This can differ from your current configuration.

### **Connection Method**

Terminal Screw terminal

### Switching element

Switching current 5 A

Switching system Slow-make switching element

Contacts 2 NC
Contact material Silver
Switching voltage 250 V AC/DC

eao 🔳