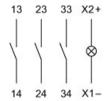

Your Expert Partner for **Human Machine Interfaces**

# 61-8430.22 - Switching element for pushbutton and keylock- and selector switch 2 positions

## 61-8430.22 - Switching element for pushbutton and keylock- and selector switch 2 positions



Attention: The preview is based on a sample product. This can differ from your current configuration.

#### **Other Attributes**

Weight 0,007 kg

### **Connection Method**

Terminal Solder 2.8 x 0.5 mm

### Switching element

Contacts

Switching current

Switching system Snap-action switching element

Contact material

Switching voltage 250 V AC/DC

eao 🔳

Stand: 24.06.2018

# EAO – Your Expert Partner for **Human Machine Interfaces**

# 61-8430.22 - Switching element for pushbutton and keylock- and selector switch 2 positions

### Wiring diagram



## **Component layout**



### **Additional information**

with lamp terminal We offer a dismantling tool Part No. 61-9711.0 for dismantling of the switching element

### Legend

Contacts: NO = Normally open

e a o