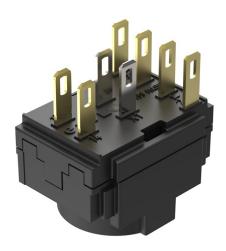

## **Component layout**

### **Additional information**

with lamp terminal We offer a dismantling tool Part No. 61-9711.0 for dismantling of the switching element