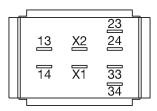

uman Machine Interfaces**

# 61-8430.22 - Switching element for pushbutton and keylock- and selector switch 2 positions

## 61-8430.22 - Switching element for pushbutton and keylock- and selector switch 2 positions



Attention: The preview is based on a sample product. This can differ from your current configuration.

#### **Other Attributes**

Weight 0,007 kg

### **Connection Method**

Terminal Solder 2.8 x 0.5 mm

### Switching element

Contacts

Switching current

Switching system Snap-action switching element

Contact material

Switching voltage 250 V AC/DC

eao 🔳

Stand: 24.06.2018

# EAO – Your Expert Partner for **Human Machine Interfaces**

# 61-8430.22 - Switching element for pushbutton and keylock- and selector switch 2 positions

### Wiring diagram



## **Component layout**



### **Additional information**

with lamp terminal We offer a dismantling tool Part No. 61-9711.0 for dismantling of the switching element

### Legend

Contacts: NO = Normally open

e a o