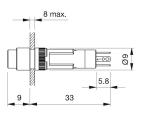

is can differ from your current configuration.

## Mounting

Mounting cut-out Design

Front Front shape Front dimension Front bezel colour Front bezel material

**Other Attributes** Weight

0,002 kg

Ø8mm

raised

round

black

Plastic

Ø9mm

#### **Operating-/Indication part** Lens illumination illuminative

**IP-Rating** Front protection

**Connection Method** Terminal

Actuator Switching action Housing colour

Momentary black Plastic

IP40

Solder 2.0 x 0.5mm

## Switching element

Switching system Contacts Switching voltage Switching current Contact material

Housing material

Function

Illuminated pushbutton

Snap-action switching element

1 NÖ 50 V AC 0.1 A



## EAO – Your Expert Partner for Human Machine Interfaces

## 19-139.035 - Illuminated pushbutton actuator

#### Dimensions



## Mounting cut-outs



## Wiring diagram



### **Component layout**

9 x 9 mm

Ø9 mm





#### Legend

Contacts: NO = Normally open Switching action: B = Momentary