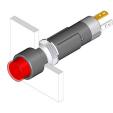

## 19-139.035 - Illuminated pushbutton actuator

## 19-139.035 - Illuminated pushbutton actuator

Attention: The preview is based on a sample product. This can differ from your current configuration.

## Mounting

Mounting cut-out Design

Front Front shape Front dimension Front bezel colour Front bezel material

**Other Attributes** Weight

0,002 kg

Ø8mm

raised

round

black

Plastic

Ø9mm

#### **Operating-/Indication part** Lens illumination illuminative

**IP-Rating** Front protection

**Connection Method** Terminal

Actuator Switching action Housing colour

Momentary black Plastic

IP40

Solder 2.0 x 0.5mm

## Switching element

Switching system Contacts Switching voltage Switching current Contact material

Housing material

Function

Illuminated pushbutton

Snap-action switching element

1 NÖ 50 V AC 0.1 A