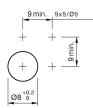

current configuration.

## Mounting

Mounting cut-out Design

Front Front shape Front dimension Front bezel colour Front bezel material

**Other Attributes** Weight

0,002 kg

Ø8mm

raised

round

black

Plastic

Ø9mm

#### **Operating-/Indication part** Lens illumination illuminative

**IP-Rating** Front protection

**Connection Method** Terminal

Actuator Switching action Housing colour

Momentary black Plastic

IP40

Solder 2.0 x 0.5mm

## Switching element

Switching system Contacts Switching voltage Switching current Contact material

Housing material

Function

Illuminated pushbutton

Snap-action switching element

1 NÖ 50 V AC 0.1 A



## EAO – Your Expert Partner for Human Machine Interfaces

## 19-139.035 - Illuminated pushbutton actuator

#### Dimensions



## Mounting cut-outs



## Wiring diagram



### **Component layout**

9 x 9 mm

Ø9 mm





#### Legend

Contacts: NO = Normally open Switching action: B = Momentary