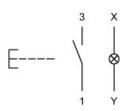

## Wiring diagram

#### Legend

Contacts: NO = Normally open Switching action: B = Momentary