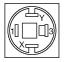

t Front shape Front dimension Front bezel colour Front bezel material

**Other Attributes** Weight

0,002 kg

Ø8mm

raised

round

black

Plastic

Ø9mm

#### **Operating-/Indication part** Lens illumination illuminative

**IP-Rating** Front protection

**Connection Method** Terminal

Actuator Switching action Housing colour

Momentary black Plastic

IP40

Solder 2.0 x 0.5mm

## Switching element

Switching system Contacts Switching voltage Switching current Contact material

Housing material

Function

Illuminated pushbutton

Snap-action switching element

1 NÖ 50 V AC 0.1 A



## EAO – Your Expert Partner for Human Machine Interfaces

## 19-139.035 - Illuminated pushbutton actuator

#### Dimensions



## Mounting cut-outs



## Wiring diagram



### **Component layout**

9 x 9 mm

Ø9 mm





#### Legend

Contacts: NO = Normally open Switching action: B = Momentary