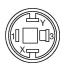

## Wiring diagram

#### Legend

Contacts: NO = Normally open Switching action: B = Momentary