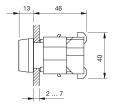

Front shape round Front dimension Ø 29 mm

#### Other Attributes

Weight 0,050 kg Marking cap colour colourless ribbed Marking cap optics transparent Marking cap illumination illuminative Diffusor cap illumination illuminative Diffusor cap colour white Diffusor cap optical effect transparent Diffusor cap colourless transparent ripped

#### **Operating-/Indication part**

Lens cap colour green
Lens cap optical effect transparent
Lens cap material Plastic

#### **IP-Rating**

Front protection IP65

#### **Connection Method**

Terminal Screw terminal

#### **Actuator**

Housing material Plastic Housing colour grey

#### **Function**

Indicator

eao 🔳

# EAO – Your Expert Partner for **Human Machine Interfaces**

### 704.001.5 - Indicator actuator full-face illumination

#### **Dimensions**



#### **Mounting cut-outs**



#### Wiring diagram