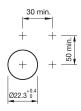

sion Ø 29 mm

#### Other Attributes

Weight 0,050 kg Marking cap colour colourless ribbed Marking cap optics transparent Marking cap illumination illuminative Diffusor cap illumination illuminative Diffusor cap colour white Diffusor cap optical effect transparent Diffusor cap colourless transparent ripped

#### **Operating-/Indication part**

Lens cap colour green
Lens cap optical effect transparent
Lens cap material Plastic

#### **IP-Rating**

Front protection IP65

#### **Connection Method**

Terminal Screw terminal

#### **Actuator**

Housing material Plastic Housing colour grey

#### **Function**

Indicator

eao 🔳

# EAO – Your Expert Partner for **Human Machine Interfaces**

### 704.001.5 - Indicator actuator full-face illumination

#### **Dimensions**



#### **Mounting cut-outs**



#### Wiring diagram