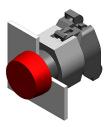

#### 704.001.5 - Indicator actuator full-face illumination

Attention: The preview is based on a sample product. This can differ from your current configuration.

#### **Front**

Front shape round Front dimension Ø 29 mm

#### **Actuator**

Housing material Plastic Housing colour grey

#### **Function**

Indicator

eao 🔳