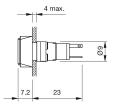

faces**

### 18-050.0052L - Indicator actuator

#### 18-050.0052L - Indicator actuator



Attention: The preview is based on a sample product. This can differ from your current configuration.

Mounting

**Front** 

Front dimension 9 x 9 mm Front shape square

Other Attributes

Weight 0.002 kg Operation current 10 mA

Operating voltage kundenspezifisch V

Operating-/Indication part

Lens material Plastic
Lens colour red
Lens profile flat
Lens optics translucent
Lens illumination illuminative

**IP-Rating** 

Front protection IP40

**Connection Method** 

Terminal Solder

Illumination

Forward voltage typ. 2.0 V DC @ 20 mA

LED colour red

**Function** 

Indicator

eao 🔳

# EAO – Your Expert Partner for **Human Machine Interfaces**

## 18-050.0052L - Indicator actuator

#### **Dimensions**



#### **Mounting cut-outs**



#### Wiring diagram



#### **Component layout**













#### **Additional information**

integrated by customers.

Luminosity and wave length variations caused by LED manufacturing processes may cause slight differences regarding the illumination

The series resistance for LEDs need to be determined and

Stand: 24.06.2018