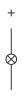

18-050.0052L - Indicator actuator



Attention: The preview is based on a sample product. This can differ from your current configuration.

Mounting

**Front** 

Front dimension 9 x 9 mm Front shape square

Other Attributes

Weight 0.002 kg Operation current 10 mA

Operating voltage kundenspezifisch V

Operating-/Indication part

Lens material Plastic
Lens colour red
Lens profile flat
Lens optics translucent
Lens illumination illuminative

**IP-Rating** 

Front protection IP40

**Connection Method** 

Terminal Solder

Illumination

Forward voltage typ. 2.0 V DC @ 20 mA

LED colour red

**Function** 

Indicator

eao 🔳

# EAO – Your Expert Partner for **Human Machine Interfaces**

## 18-050.0052L - Indicator actuator

#### **Dimensions**



#### **Mounting cut-outs**



#### Wiring diagram



#### **Component layout**













#### **Additional information**

integrated by customers.

Luminosity and wave length variations caused by LED manufacturing processes may cause slight differences regarding the illumination

The series resistance for LEDs need to be determined and

Stand: 24.06.2018