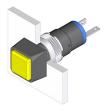

#### 18-050.0052L - Indicator actuator

Attention: The preview is based on a sample product. This can differ from your current configuration.

Mounting

**Front** 

Front dimension 9 x 9 mm Front shape square

Other Attributes

Weight 0.002 kg Operation current 10 mA

Operating voltage kundenspezifisch V

Operating-/Indication part

Lens material Plastic
Lens colour red
Lens profile flat
Lens optics translucent
Lens illumination illuminative

**IP-Rating** 

Front protection IP40

**Connection Method** 

Terminal Solder

Illumination

Forward voltage typ. 2.0 V DC @ 20 mA

LED colour red

**Function** 

Indicator

eao 🔳