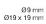

Attention: The preview is based on a sample product. This can differ from your current configuration.

Mounting

**Front** 

Front dimension 9 x 9 mm Front shape square

Other Attributes

Weight 0.002 kg Operation current 10 mA

Operating voltage kundenspezifisch V

Operating-/Indication part

Lens material Plastic
Lens colour red
Lens profile flat
Lens optics translucent
Lens illumination illuminative

**IP-Rating** 

Front protection IP40

**Connection Method** 

Terminal Solder

Illumination

Forward voltage typ. 2.0 V DC @ 20 mA

LED colour red

**Function** 

Indicator

eao 🔳

# EAO – Your Expert Partner for **Human Machine Interfaces**

## 18-050.0052L - Indicator actuator

#### **Dimensions**



#### **Mounting cut-outs**



#### Wiring diagram



#### **Component layout**













#### **Additional information**

integrated by customers.

Luminosity and wave length variations caused by LED manufacturing processes may cause slight differences regarding the illumination

The series resistance for LEDs need to be determined and

Stand: 24.06.2018