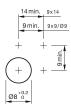

dicator actuator

#### 18-050.0052L - Indicator actuator



Attention: The preview is based on a sample product. This can differ from your current configuration.

Mounting

**Front** 

Front dimension 9 x 9 mm Front shape square

Other Attributes

Weight 0.002 kg Operation current 10 mA

Operating voltage kundenspezifisch V

Operating-/Indication part

Lens material Plastic
Lens colour red
Lens profile flat
Lens optics translucent
Lens illumination illuminative

**IP-Rating** 

Front protection IP40

**Connection Method** 

Terminal Solder

Illumination

Forward voltage typ. 2.0 V DC @ 20 mA

LED colour red

**Function** 

Indicator

eao 🔳

# EAO – Your Expert Partner for **Human Machine Interfaces**

## 18-050.0052L - Indicator actuator

#### **Dimensions**



#### **Mounting cut-outs**



#### Wiring diagram



#### **Component layout**













#### **Additional information**

integrated by customers.

Luminosity and wave length variations caused by LED manufacturing processes may cause slight differences regarding the illumination

The series resistance for LEDs need to be determined and

Stand: 24.06.2018