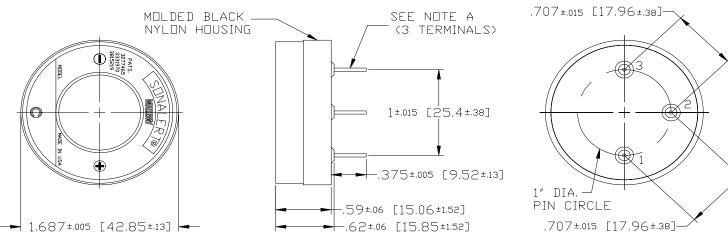

**Dimensions:** Inches (mm)

## **ROHS Compliant**

NOTE A

TERMINALS - .031" DIA, SOLDER COATED COPPER-CLAD STEEL. TERMINAL 1 IS POSITIVE, TERMINAL 3 IS NEGATIVE, TERMINAL 2 IS FOR SUPPORT ONLY - NO ELECTRICAL CONNECTION.

NOTE B:

MOUNTING - INSERT INTO PRINTED CIRCUIT BOARD AND HAND OR MACHINE SOLDER.