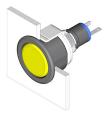

#### 18-060.0054L - Indicator actuator

Attention: The preview is based on a sample product. This can differ from your current configuration.

#### Mounting

Design flush

# Operating-/Indication part

Lens material Plastic
Lens colour yellow
Lens profile flat
Lens optics translucent
Lens illumination illuminative

#### **Function**

Indicator

eao 🔳