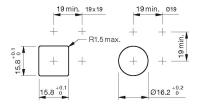

# 18-060.0054L - Indicator actuator

#### 18-060.0054L - Indicator actuator



Attention: The preview is based on a sample product. This can differ from your current configuration.

#### Mounting

Design flush

# **Other Attributes**

Weight 0.002 kg
Operation current 10 mA

Operating voltage kundenspezifisch V

# Operating-/Indication part

Lens material Plastic
Lens colour yellow
Lens profile flat
Lens optics translucent
Lens illumination illuminative

# **IP-Rating**

Front protection IP40

#### **Connection Method**

Terminal Solder

# Illumination

Forward voltage typ. 3.0 V DC @ 20 mA

LED colour white

#### **Function**

Indicator

eao 🔳

# EAO – Your Expert Partner for **Human Machine Interfaces**

# 18-060.0054L - Indicator actuator

# **Dimensions**



# **Mounting cut-outs**



# Wiring diagram



# **Component layout**













#### **Additional information**

Luminosity and wave length variations caused by LED manufacturing processes may cause slight differences regarding the illumination

The series resistance for LEDs need to be determined and integrated by customers.