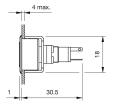

*Human Machine Interfaces**

# 18-060.0054L - Indicator actuator

#### 18-060.0054L - Indicator actuator



Attention: The preview is based on a sample product. This can differ from your current configuration.

#### Mounting

Design flush

# **Other Attributes**

Weight 0.002 kg
Operation current 10 mA

Operating voltage kundenspezifisch V

# Operating-/Indication part

Lens material Plastic
Lens colour yellow
Lens profile flat
Lens optics translucent
Lens illumination illuminative

# **IP-Rating**

Front protection IP40

#### **Connection Method**

Terminal Solder

# Illumination

Forward voltage typ. 3.0 V DC @ 20 mA

LED colour white

#### **Function**

Indicator

eao 🔳

# EAO – Your Expert Partner for **Human Machine Interfaces**

# 18-060.0054L - Indicator actuator

# **Dimensions**



# **Mounting cut-outs**



# Wiring diagram



# **Component layout**













#### **Additional information**

Luminosity and wave length variations caused by LED manufacturing processes may cause slight differences regarding the illumination

The series resistance for LEDs need to be determined and integrated by customers.