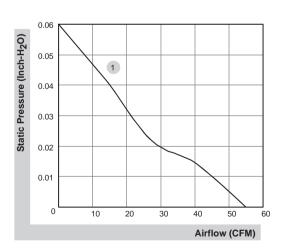

#### Specifications

| Model              | Bearing                                | Rating<br>Voltage | Power<br>Current | Power Consumption | Speed | Air<br>Flow | Static<br>Pressure      | Noise   | Weight | Curve |
|--------------------|----------------------------------------|-------------------|------------------|-------------------|-------|-------------|-------------------------|---------|--------|-------|
|                    | <ul><li>2BALL</li><li>Sleeve</li></ul> | (VDC)             | (mA)             | (WATTS)           | (RPM) | (CFM)       | (Inch-H <sub>2</sub> O) | (dB(A)) | (g)    |       |
| HAC0251S4-0000-999 | 0                                      | 12                | 155              | 1.9               | 1600  | 55.0        | 0.06                    | 29.6    | 99.0   | 1     |

### ■ Air Flow-Static Pressure Characteristics