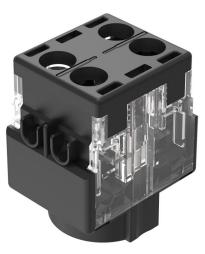

## 61-8615.11 - Switching element for pushbutton and keylock- and selector switch 2 positions

61-8615.11 - Switching element for pushbutton and keylock- and selector switch 2 positions

Attention: The preview is based on a sample product. This can differ from your current configuration.

#### Switching element

Switching current Switching system Contacts Contact material Switching voltage 5 A

Slow-make switching element 1 NO Silver 250 V AC/DC