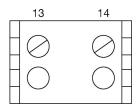

### **Component layout**

Other Attributes Weight

0,008 kg

Screw terminal

Connection Method Terminal