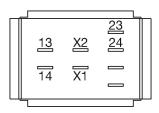

for **Human Machine Interfaces**

# 61-8420.12 - Switching element for pushbutton and keylock- and selector switch 2 positions

# 61-8420.12 - Switching element for pushbutton and keylock- and selector switch 2 positions



Attention: The preview is based on a sample product. This can differ from your current configuration.

#### **Other Attributes**

Weight 0,007 kg

## **Connection Method**

Terminal Solder 2.8 x 0.5 mm

## **Switching element**

Switching current 5 A

Switching system Snap-action switching element

Contacts 2 NO
Contact material Silver
Switching voltage 250 V AC/DC

eao 🔳

# EAO – Your Expert Partner for **Human Machine Interfaces**

# 61-8420.12 - Switching element for pushbutton and keylock- and selector switch 2 positions

# Wiring diagram



# **Component layout**



### **Additional information**

with lamp terminal We offer a dismantling tool Part No. 61-9711.0 for dismantling of the switching element

### Legend

Contacts: NO = Normally open

e a o