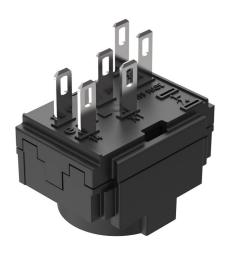

# 61-8420.12 - Switching element for pushbutton and keylock- and selector switch 2 positions

# 61-8420.12 - Switching element for pushbutton and keylock- and selector switch 2 positions

Attention: The preview is based on a sample product. This can differ from your current configuration.

## **Connection Method**

Terminal Solder 2.8 x 0.5 mm

## **Switching element**

Switching current 5 A

Switching system Snap-action switching element

Contacts 2 NO
Contact material Silver
Switching voltage 250 V AC/DC

eao 🔳