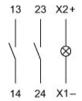

EAO – Your Expert Partner for **Human Machine Interfaces**

# 61-8420.12 - Switching element for pushbutton and keylock- and selector switch 2 positions

# 61-8420.12 - Switching element for pushbutton and keylock- and selector switch 2 positions



Attention: The preview is based on a sample product. This can differ from your current configuration.

#### **Other Attributes**

Weight 0,007 kg

## **Connection Method**

Terminal Solder 2.8 x 0.5 mm

## **Switching element**

Switching current 5 A

Switching system Snap-action switching element

Contacts 2 NO
Contact material Silver
Switching voltage 250 V AC/DC

eao 🔳

# EAO – Your Expert Partner for **Human Machine Interfaces**

# 61-8420.12 - Switching element for pushbutton and keylock- and selector switch 2 positions

# Wiring diagram



# **Component layout**



### **Additional information**

with lamp terminal We offer a dismantling tool Part No. 61-9711.0 for dismantling of the switching element

### Legend

Contacts: NO = Normally open

e a o