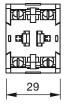

## EAO – Your Expert Partner for **Human Machine Interfaces**

## 704.902.2 - Switching element

### 704.902.2 - Switching element



Attention: The preview is based on a sample product. This can differ from your current configuration.

#### **Other Attributes**

Weight 0,021 kg

### **Connection Method**

Terminal Screw terminal

### Switching element

Contacts

Switching voltage 500 V AC Switching current 10 A

Switching system Snap-action switching element Contact material

Palladium 1 NC

eao 🔳

# EAO – Your Expert Partner for **Human Machine Interfaces**

### 704.902.2 - Switching element

### **Dimensions**





### Wiring diagram



### Additional information

For the third switching element the terminal marking insert is to be ordered separately