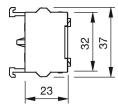

## EAO – Your Expert Partner for **Human Machine Interfaces**

## 704.902.2 - Switching element

### 704.902.2 - Switching element



Attention: The preview is based on a sample product. This can differ from your current configuration.

#### **Other Attributes**

Weight 0,021 kg

### **Connection Method**

Terminal Screw terminal

### Switching element

Contacts

Switching voltage 500 V AC Switching current 10 A

Switching system Snap-action switching element Contact material

Palladium 1 NC

eao 🔳

# EAO – Your Expert Partner for **Human Machine Interfaces**

### 704.902.2 - Switching element

### **Dimensions**





### Wiring diagram



### Additional information

For the third switching element the terminal marking insert is to be ordered separately