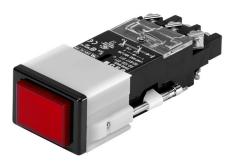

### 02-617.011 - Illuminated pushbutton actuator

Attention: The preview is based on a sample product. This can differ from your current configuration.

#### Mounting

Mounting cut-out 21,2 mm x 29,2 mm

Design flush

Front

Front dimension 24 mm x 36 mm

Front bezel colour black Front bezel material Plastic Front shape rectangular

**Other Attributes** 

Weight 0,055 kg

Operating-/Indication part

Lens illumination illuminative

**IP-Rating** 

Front protection IP40

**Connection Method** 

Terminal Screw terminal

**Actuator** 

Switching action Momentary Housing colour black Housing material Plastic

Switching element

2 C Contacts Contact material Silver 400 V AC Switching voltage

Switching current 10 A

Switching system Snap-action switching element

**Function** 

Illuminated pushbutton

eao 🔳