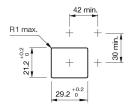

## **Mounting cut-outs**

#### Mounting

Mounting cut-out 21,2 mm x 29,2 mm

Design flush

Front

Front dimension 24 mm x 36 mm

Front bezel colour black Front bezel material Plastic Front shape rectangular

**Other Attributes** 

Weight 0,055 kg