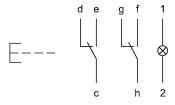

## Wiring diagram

## Legend

Contacts: C = Changeover Switching action: B = Momentary

Stand: 24.06.2018