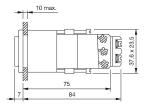

tion.

#### Mounting

Mounting cut-out 21,2 mm x 29,2 mm

Design flush

Front

Front dimension 24 mm x 36 mm

Front bezel colour black Front bezel material Plastic Front shape rectangular

**Other Attributes** 

Weight 0,055 kg

Operating-/Indication part

Lens illumination illuminative

**IP-Rating** 

Front protection IP40

**Connection Method** 

Terminal Screw terminal

**Actuator** 

Switching action Momentary Housing colour black Housing material Plastic

Switching element

2 C Contacts Contact material Silver 400 V AC Switching voltage

Switching current 10 A

Switching system Snap-action switching element

**Function** 

Illuminated pushbutton

eao 🔳

# EAO – Your Expert Partner for **Human Machine Interfaces**

## 02-617.011 - Illuminated pushbutton actuator

#### **Dimensions**



## **Mounting cut-outs**



## Wiring diagram



## Legend

Contacts: C = Changeover Switching action: B = Momentary

Stand: 24.06.2018