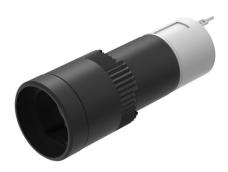

#### 01-433.036 - Illuminated pushbutton actuator

Attention: The preview is based on a sample product. This can differ from your current configuration.

#### **Front**

Front dimension Ø 18 mm
Front shape round
Front bezel colour black
Front bezel material Plastic

#### **Actuator**

Switching action Momentary
Housing colour black
Housing material Plastic