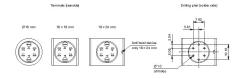

hape round
Front bezel colour black
Front bezel material Plastic

#### **Other Attributes**

Weight 0,009 kg

#### Operating-/Indication part

Lens illumination illuminative

#### **IP-Rating**

Front protection IP40

#### **Connection Method**

Terminal Universal 2.0 x 0.5 mm

#### **Actuator**

Switching action Momentary
Housing colour black
Housing material Plastic

#### Switching element

Switching system
Contacts
1 NC + 1 NO
Switching voltage
Switching current
Low-level element
1 NC + 1 NO
42 V AC/DC
0.1 A

#### **Function**

Contact material

Illuminated pushbutton

eao 🔳

# EAO – Your Expert Partner for **Human Machine Interfaces**

## 01-433.036 - Illuminated pushbutton actuator

#### **Dimensions**



#### **Mounting cut-outs**



#### Wiring diagram



#### **Component layout**



#### Legend

Contacts: NC = Normally closed, NO = Normally open Switching action: A = Rest, B = Momentary