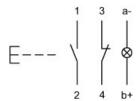

#### Wiring diagram

#### Legend

Contacts: NC = Normally closed, NO = Normally open Switching action: A = Rest, B = Momentary