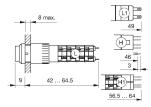

gn} & \mbox{raised} \end{array}$ 

#### **Front**

Front dimension Ø 18 mm
Front shape round
Front bezel colour black
Front bezel material Plastic

#### **Other Attributes**

Weight 0,009 kg

#### Operating-/Indication part

Lens illumination illuminative

#### **IP-Rating**

Front protection IP40

#### **Connection Method**

Terminal Universal 2.0 x 0.5 mm

#### **Actuator**

Switching action Momentary
Housing colour black
Housing material Plastic

#### Switching element

Switching system
Contacts
1 NC + 1 NO
Switching voltage
Switching current
Low-level element
1 NC + 1 NO
42 V AC/DC
0.1 A

#### **Function**

Contact material

Illuminated pushbutton

eao 🔳

# EAO – Your Expert Partner for **Human Machine Interfaces**

## 01-433.036 - Illuminated pushbutton actuator

#### **Dimensions**



#### **Mounting cut-outs**



#### Wiring diagram



#### **Component layout**



#### Legend

Contacts: NC = Normally closed, NO = Normally open Switching action: A = Rest, B = Momentary