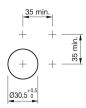

| Universal 2.0 x 0.5 mm                           |
| <b>Actuator</b><br>Switching action<br>Housing colour<br>Housing material                                       | Momentary<br>black<br>Plastic                    |
| Switching element<br>Switching system<br>Switching voltage<br>Switching current<br>Contacts<br>Contact material | Low-level element<br>42 V AC/DC<br>0.1 A<br>2 NO |
| Function                                                                                                        |                                                  |



# EAO – Your Expert Partner for Human Machine Interfaces

### 14-431.036 - Illuminated pushbutton actuator

#### Dimensions



H = Universal terminal 2.0 x 0.5 mm

#### Mounting cut-outs



#### Wiring diagram



#### **Component layout**



#### Legend

Contacts: NO = Normally open Switching action: B = Momentary