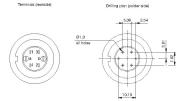

| Universal 2.0 x 0.5 mm                           |
| <b>Actuator</b><br>Switching action<br>Housing colour<br>Housing material                                       | Momentary<br>black<br>Plastic                    |
| Switching element<br>Switching system<br>Switching voltage<br>Switching current<br>Contacts<br>Contact material | Low-level element<br>42 V AC/DC<br>0.1 A<br>2 NO |
| Function                                                                                                        |                                                  |



# EAO – Your Expert Partner for Human Machine Interfaces

### 14-431.036 - Illuminated pushbutton actuator

#### Dimensions



H = Universal terminal 2.0 x 0.5 mm

#### Mounting cut-outs



#### Wiring diagram



#### **Component layout**



#### Legend

Contacts: NO = Normally open Switching action: B = Momentary