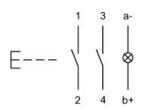

#### Wiring diagram

#### Legend

Contacts: NO = Normally open Switching action: B = Momentary