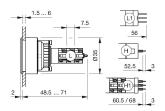

|
| Connection Method                                                                                               | Universal 2.0 x 0.5 mm                           |
| <b>Actuator</b><br>Switching action<br>Housing colour<br>Housing material                                       | Momentary<br>black<br>Plastic                    |
| Switching element<br>Switching system<br>Switching voltage<br>Switching current<br>Contacts<br>Contact material | Low-level element<br>42 V AC/DC<br>0.1 A<br>2 NO |
| Function                                                                                                        |                                                  |



# EAO – Your Expert Partner for Human Machine Interfaces

### 14-431.036 - Illuminated pushbutton actuator

#### Dimensions



H = Universal terminal 2.0 x 0.5 mm

#### Mounting cut-outs



#### Wiring diagram



#### **Component layout**



#### Legend

Contacts: NO = Normally open Switching action: B = Momentary