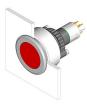

#### 14-431.036 - Illuminated pushbutton actuator

Attention: The preview is based on a sample product. This can differ from your current configuration.

| <b>Mounting</b><br>Design<br>Mounting cut-out                                                                   | flush<br>Ø 30,5 mm                               |
|-----------------------------------------------------------------------------------------------------------------|--------------------------------------------------|
| <b>Front</b><br>Front dimension<br>Front shape                                                                  | Ø 35 mm<br>round                                 |
| Other Attributes<br>Weight                                                                                      | 0,015 kg                                         |
| Operating-/Indicatio                                                                                            | n part<br>illuminative                           |
| IP-Rating<br>Front protection                                                                                   | IP67                                             |
| Connection Method                                                                                               | Universal 2.0 x 0.5 mm                           |
| <b>Actuator</b><br>Switching action<br>Housing colour<br>Housing material                                       | Momentary<br>black<br>Plastic                    |
| Switching element<br>Switching system<br>Switching voltage<br>Switching current<br>Contacts<br>Contact material | Low-level element<br>42 V AC/DC<br>0.1 A<br>2 NO |
| Function                                                                                                        |                                                  |