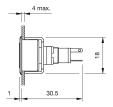

# EAO – Your Expert Partner for **Human Machine Interfaces**

# 18-062.0054L - Indicator actuator

### 18-062.0054L - Indicator actuator



Attention: The preview is based on a sample product. This can differ from your current configuration.

## Mounting

Design flush

## Other Attributes

# Operating-/Indication part

Lens material Plastic
Lens colour yellow
Lens profile flat
Lens optics translucent
Lens illumination illuminative

# **IP-Rating**

Front protection IP40

### **Connection Method**

Terminal Solder

# **Function**

Indicator

e a o

# EAO – Your Expert Partner for **Human Machine Interfaces**

# 18-062.0054L - Indicator actuator

# **Dimensions**



# **Mounting cut-outs**



# Wiring diagram



# **Component layout**













### **Additional information**

Luminosity and wave length variations caused by LED manufacturing processes may cause slight differences regarding the illumination