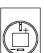

# EAO – Your Expert Partner for **Human Machine Interfaces**

# 18-062.0054L - Indicator actuator

### 18-062.0054L - Indicator actuator



Attention: The preview is based on a sample product. This can differ from your current configuration.

## Mounting

Design flush

## Other Attributes

# Operating-/Indication part

Lens material Plastic
Lens colour yellow
Lens profile flat
Lens optics translucent
Lens illumination illuminative

# **IP-Rating**

Front protection IP40

### **Connection Method**

Terminal Solder

# **Function**

Indicator

e a o

# EAO – Your Expert Partner for **Human Machine Interfaces**

# 18-062.0054L - Indicator actuator

# **Dimensions**



# **Mounting cut-outs**



# Wiring diagram



# **Component layout**













### **Additional information**

Luminosity and wave length variations caused by LED manufacturing processes may cause slight differences regarding the illumination