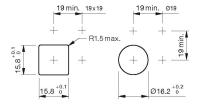

# EAO – Your Expert Partner for **Human Machine Interfaces**

# 18-062.0054L - Indicator actuator

### 18-062.0054L - Indicator actuator



Attention: The preview is based on a sample product. This can differ from your current configuration.

## Mounting

Design flush

## Other Attributes

# Operating-/Indication part

Lens material Plastic
Lens colour yellow
Lens profile flat
Lens optics translucent
Lens illumination illuminative

# **IP-Rating**

Front protection IP40

### **Connection Method**

Terminal Solder

# **Function**

Indicator

e a o

# EAO – Your Expert Partner for **Human Machine Interfaces**

# 18-062.0054L - Indicator actuator

# **Dimensions**



# **Mounting cut-outs**



# Wiring diagram



# **Component layout**













### **Additional information**

Luminosity and wave length variations caused by LED manufacturing processes may cause slight differences regarding the illumination