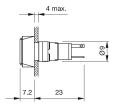

# EAO – Your Expert Partner for **Human Machine Interfaces**

# 18-032.0052L - Indicator actuator

## 18-032.0052L - Indicator actuator



Attention: The preview is based on a sample product. This can differ from your current configuration.

# Mounting

### **Front**

Front dimension Ø 9 mm Front shape round

### Other Attributes

Weight 0.002 kg Operation current 10 mA Operating voltage 24 V DC  $\pm$ 10 %

# Operating-/Indication part

Lens material Plastic
Lens colour red
Lens profile flat
Lens optics translucent
Lens illumination illuminative

# **IP-Rating**

Front protection IP40

# **Connection Method**

Terminal Solder

# **Function**

Indicator

eao 🔳

# EAO – Your Expert Partner for **Human Machine Interfaces**

# 18-032.0052L - Indicator actuator

# **Dimensions**



# **Mounting cut-outs**



# Wiring diagram



# **Component layout**













## **Additional information**

Luminosity and wave length variations caused by LED manufacturing processes may cause slight differences regarding the illumination