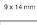

18-032.0052L - Indicator actuator

## 18-032.0052L - Indicator actuator



Attention: The preview is based on a sample product. This can differ from your current configuration.

# Mounting

### **Front**

Front dimension Ø 9 mm Front shape round

### Other Attributes

Weight 0.002 kg Operation current 10 mA Operating voltage 24 V DC  $\pm$ 10 %

# Operating-/Indication part

Lens material Plastic
Lens colour red
Lens profile flat
Lens optics translucent
Lens illumination illuminative

# **IP-Rating**

Front protection IP40

# **Connection Method**

Terminal Solder

# **Function**

Indicator

eao 🔳

# EAO – Your Expert Partner for **Human Machine Interfaces**

# 18-032.0052L - Indicator actuator

# **Dimensions**



# **Mounting cut-outs**



# Wiring diagram



# **Component layout**













## **Additional information**

Luminosity and wave length variations caused by LED manufacturing processes may cause slight differences regarding the illumination