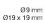

32.0052L - Indicator actuator

## 18-032.0052L - Indicator actuator



Attention: The preview is based on a sample product. This can differ from your current configuration.

# Mounting

### **Front**

Front dimension Ø 9 mm Front shape round

### Other Attributes

Weight 0.002 kg Operation current 10 mA Operating voltage 24 V DC  $\pm$ 10 %

# Operating-/Indication part

Lens material Plastic
Lens colour red
Lens profile flat
Lens optics translucent
Lens illumination illuminative

# **IP-Rating**

Front protection IP40

# **Connection Method**

Terminal Solder

# **Function**

Indicator

eao 🔳

# EAO – Your Expert Partner for **Human Machine Interfaces**

# 18-032.0052L - Indicator actuator

# **Dimensions**



# **Mounting cut-outs**



# Wiring diagram



# **Component layout**













## **Additional information**

Luminosity and wave length variations caused by LED manufacturing processes may cause slight differences regarding the illumination