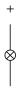

Human Machine Interfaces**

# 18-032.0052L - Indicator actuator

## 18-032.0052L - Indicator actuator



Attention: The preview is based on a sample product. This can differ from your current configuration.

# Mounting

### **Front**

Front dimension Ø 9 mm Front shape round

### Other Attributes

Weight 0.002 kg Operation current 10 mA Operating voltage 24 V DC  $\pm$ 10 %

# Operating-/Indication part

Lens material Plastic
Lens colour red
Lens profile flat
Lens optics translucent
Lens illumination illuminative

# **IP-Rating**

Front protection IP40

# **Connection Method**

Terminal Solder

# **Function**

Indicator

eao 🔳

# EAO – Your Expert Partner for **Human Machine Interfaces**

# 18-032.0052L - Indicator actuator

# **Dimensions**



# **Mounting cut-outs**



# Wiring diagram



# **Component layout**













## **Additional information**

Luminosity and wave length variations caused by LED manufacturing processes may cause slight differences regarding the illumination