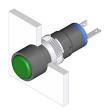

# 18-032.0052L - Indicator actuator

## 18-032.0052L - Indicator actuator

Attention: The preview is based on a sample product. This can differ from your current configuration.

### **Front**

Front dimension Ø 9 mm Front shape round

# Operating-/Indication part

Lens material Plastic
Lens colour red
Lens profile flat
Lens optics translucent
Lens illumination illuminative

# **Function**

Indicator

eao 🔳