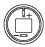

.0052L - Indicator actuator

## 18-032.0052L - Indicator actuator



Attention: The preview is based on a sample product. This can differ from your current configuration.

# Mounting

### **Front**

Front dimension Ø 9 mm Front shape round

### Other Attributes

Weight 0.002 kg Operation current 10 mA Operating voltage 24 V DC  $\pm$ 10 %

# Operating-/Indication part

Lens material Plastic
Lens colour red
Lens profile flat
Lens optics translucent
Lens illumination illuminative

# **IP-Rating**

Front protection IP40

# **Connection Method**

Terminal Solder

# **Function**

Indicator

eao 🔳

# EAO – Your Expert Partner for **Human Machine Interfaces**

# 18-032.0052L - Indicator actuator

# **Dimensions**



# **Mounting cut-outs**



# Wiring diagram



# **Component layout**













## **Additional information**

Luminosity and wave length variations caused by LED manufacturing processes may cause slight differences regarding the illumination