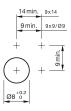

xpert Partner for **Human Machine Interfaces**

# 18-032.0052L - Indicator actuator

## 18-032.0052L - Indicator actuator



Attention: The preview is based on a sample product. This can differ from your current configuration.

# Mounting

### **Front**

Front dimension Ø 9 mm Front shape round

### Other Attributes

Weight 0.002 kg Operation current 10 mA Operating voltage 24 V DC  $\pm$ 10 %

# Operating-/Indication part

Lens material Plastic
Lens colour red
Lens profile flat
Lens optics translucent
Lens illumination illuminative

# **IP-Rating**

Front protection IP40

# **Connection Method**

Terminal Solder

# **Function**

Indicator

eao 🔳

# EAO – Your Expert Partner for **Human Machine Interfaces**

# 18-032.0052L - Indicator actuator

# **Dimensions**



# **Mounting cut-outs**



# Wiring diagram



# **Component layout**













## **Additional information**

Luminosity and wave length variations caused by LED manufacturing processes may cause slight differences regarding the illumination