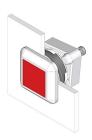

## 92-143.700 - Indicator actuator

Attention: The preview is based on a sample product. This can differ from your current configuration.

# IP-Rating

Front protection

Function

Indicator