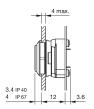

# EAO – Your Expert Partner for Human Machine Interfaces

# 92-143.700 - Indicator actuator

Ø 16 mm

square

Plastic

0,003 kg

Plastic

flat

IP67

colourless

transparent

black

19 mm x 19 mm

## 92-143.700 - Indicator actuator



Attention: The preview is based on a sample product. This can differ from your current configuration.

# Mounting

Mounting cut-out

### Front

Front dimension Front shape Front material Front colour

Other Attributes Weight

#### **Operating-/Indication part**

Lens plate material Lens plate colour Lens plate optical effect Lens plate shape

# IP-Rating

Front protection

Function

Indicator



# EAO – Your Expert Partner for Human Machine Interfaces

92-143.700 - Indicator actuator

## Dimensions



### Mounting cut-outs