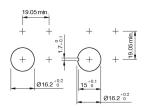

# EAO – Your Expert Partner for Human Machine Interfaces

# 92-143.700 - Indicator actuator

Ø 16 mm

square

Plastic

0,003 kg

Plastic

flat

IP67

colourless

transparent

black

19 mm x 19 mm

## 92-143.700 - Indicator actuator



Attention: The preview is based on a sample product. This can differ from your current configuration.

# Mounting

Mounting cut-out

### Front

Front dimension Front shape Front material Front colour

Other Attributes Weight

#### **Operating-/Indication part**

Lens plate material Lens plate colour Lens plate optical effect Lens plate shape

# IP-Rating

Front protection

Function

Indicator



# EAO – Your Expert Partner for Human Machine Interfaces

92-143.700 - Indicator actuator

## Dimensions



### Mounting cut-outs