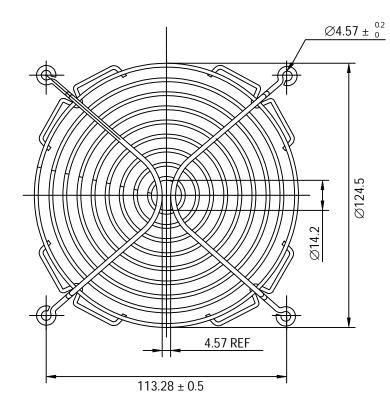

## NOTES:

- 1. MATERIAL: C1008 BRIGHT BASIC WIRE
- 2. FINISH: BRIGHT NICKEL CHROME PLATING
- 3. 0.35 ± 0.05 DEPTH OF SERRATIONS ON WIRE
- 4. RING:  $\emptyset 1.8 \pm 0.1$ mm RIB:  $\emptyset 2.3 \pm 0.1$ mm
  - WING: Ø1.8 ± 0.1mm
- 5. GENERAL TOLERANCE UNLESS NOTED IS ± 0.5mm
- 6. ROHS COMPLIANT

## CONTROLLED

| Dim<br>range<br>(mm) | e +/- | Qualtek Electronics Corp.   FAN-S DIVISION  |                |                 |
|----------------------|-------|---------------------------------------------|----------------|-----------------|
| (1111)               |       | 08                                          | 150            | Compliant       |
| 0-5                  | 0.1   | Description:<br>WIRE FORM FAN GUARD (127mm) |                |                 |
| 5-16                 | 0.15  |                                             |                |                 |
| 16-64                | 0.2   |                                             | UNIT: mm       | REV: C          |
| 64-250               | 0.4   |                                             |                |                 |
| 250-1000             | 0.5   | Drawn / Date                                | Checked / Date | Approved / Date |
| 230-1000             | 0.5   | B. ZHANG                                    | 11-17-03       | JJH / 11-17-03  |
| 1000-1500            | 1.0   | 11-17-03                                    |                |                 |