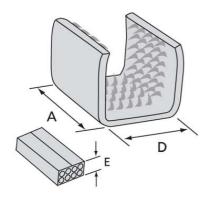

| Technical Information                             |                                                                                                                                                                                                                                                                                                                                           |
|---------------------------------------------------|-------------------------------------------------------------------------------------------------------------------------------------------------------------------------------------------------------------------------------------------------------------------------------------------------------------------------------------------|
| Туре                                              | splice                                                                                                                                                                                                                                                                                                                                    |
| Material                                          | copper alloy                                                                                                                                                                                                                                                                                                                              |
| Plating                                           | tin plated                                                                                                                                                                                                                                                                                                                                |
| Colour                                            | metallic                                                                                                                                                                                                                                                                                                                                  |
| Approvals                                         |                                                                                                                                                                                                                                                                                                                                           |
| UL recognised                                     | E9809                                                                                                                                                                                                                                                                                                                                     |
| Ordering Information                              |                                                                                                                                                                                                                                                                                                                                           |
| A (mm)                                            | 17.5                                                                                                                                                                                                                                                                                                                                      |
| D (mm)                                            | 13.5                                                                                                                                                                                                                                                                                                                                      |
| E ** (mm)                                         | 6.3                                                                                                                                                                                                                                                                                                                                       |
| Combined Wire Size (mm²)                          | 5.20 - 26.60                                                                                                                                                                                                                                                                                                                              |
| Round Wire Range min - max (mm)                   | 2.05 (b) - 6.54 (c)                                                                                                                                                                                                                                                                                                                       |
| Rectangular Wire - thickness range min - max (mm) | 2.50 - 4.10                                                                                                                                                                                                                                                                                                                               |
| Rectangular Wire - width range min - max (mm)     | 2.50 - 6.35                                                                                                                                                                                                                                                                                                                               |
| Packaging Type                                    | box                                                                                                                                                                                                                                                                                                                                       |
| Tooling                                           | 13100A, 13400, TBM15I                                                                                                                                                                                                                                                                                                                     |
| Note **                                           | Reference dimension (crimped height): see installing die illustration for gauging                                                                                                                                                                                                                                                         |
| Note                                              | Wire sizes and combinations shown have been tested to and meet or exceed Thomas & Betts specifications. Connectors may be suitable for other wire sizes or combinations. Thomas & Betts sells these connectors with the understanding that the user will perform necessary tests to determine their suitability for the intended purpose. |