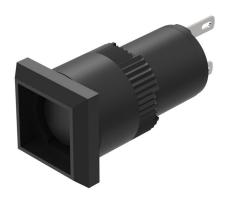

#### 01-281.022 - Illuminated pushbutton actuator

Attention: The preview is based on a sample product. This can differ from your current configuration.

Mounting

Mounting cut-out Ø 16 mm Design raised

Front

Front dimension 18 mm x 18 mm Front shape square Front bezel colour black Front bezel material **Plastic** 

**Other Attributes** 

Weight 0,008 kg

Operating-/Indication part

Lens illumination illuminative

**IP-Rating** 