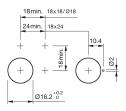

nting cut-out Ø 16 mm Design raised

Front

Front dimension 18 mm x 18 mm Front shape square Front bezel colour black Front bezel material **Plastic** 

**Other Attributes** 

Weight 0,008 kg

Operating-/Indication part

Lens illumination illuminative

**IP-Rating** 

Front protection IP40

**Connection Method** 

Terminal Solder 2.8 x 0.5 mm

**Actuator** 

Switching action Maintained Housing colour black Housing material Plastic

Switching element

Switching system Snap-action switching element

1 NC + 1 NO Contacts 5 A

Switching current

Contact material Switching voltage 250 V AC

**Function** 

Illuminated pushbutton

eao 🔳

# EAO – Your Expert Partner for **Human Machine Interfaces**

## 01-281.022 - Illuminated pushbutton actuator

#### **Dimensions**



### **Mounting cut-outs**



## Wiring diagram



## Legend

Contacts: NC = Normally closed, NO = Normally open Switching action: A = Rest, C = Maintained