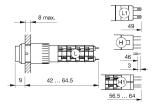

configuration.

Mounting

Mounting cut-out Ø 16 mm Design raised

Front

Front dimension 18 mm x 18 mm Front shape square Front bezel colour black Front bezel material **Plastic** 

**Other Attributes** 

Weight 0,008 kg

Operating-/Indication part

Lens illumination illuminative

**IP-Rating** 

Front protection IP40

**Connection Method** 

Terminal Solder 2.8 x 0.5 mm

**Actuator** 

Switching action Maintained Housing colour black Housing material Plastic

Switching element

Switching system Snap-action switching element

1 NC + 1 NO Contacts 5 A

Switching current

Contact material Switching voltage 250 V AC

**Function** 

Illuminated pushbutton

eao 🔳

# EAO – Your Expert Partner for **Human Machine Interfaces**

## 01-281.022 - Illuminated pushbutton actuator

#### **Dimensions**



### **Mounting cut-outs**



## Wiring diagram



## Legend

Contacts: NC = Normally closed, NO = Normally open Switching action: A = Rest, C = Maintained