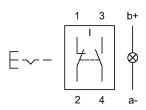

## Wiring diagram

## Legend

Contacts: NC = Normally closed, NO = Normally open Switching action: A = Rest, C = Maintained