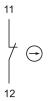

# EAO – Your Expert Partner for **Human Machine Interfaces**

### 61-8745.37 - Switching element for stop switch, foolproof

## 61-8745.37 - Switching element for stop switch, foolproof



Attention: The preview is based on a sample product. This can differ from your current configuration.

#### **Other Attributes**

Weight 0,008 kg

### **Connection Method**

Terminal Solder 2.8 x 0.5 mm

#### Switching element

Switching system Slow-make switching element Contacts 1 NC

Contact material
Switching voltage 50 V AC/DC

Switching current 0.3 A

eao 🔳

# EAO – Your Expert Partner for **Human Machine Interfaces**

### 61-8745.37 - Switching element for stop switch, foolproof

### Wiring diagram



### **Component layout**



### Legend

Contacts: NC = Normally closed

eao 🔳