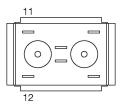

# EAO – Your Expert Partner for **Human Machine Interfaces**

### 61-8745.37 - Switching element for stop switch, foolproof

## 61-8745.37 - Switching element for stop switch, foolproof



Attention: The preview is based on a sample product. This can differ from your current configuration.

#### **Other Attributes**

Weight 0,008 kg

### **Connection Method**

Terminal Solder 2.8 x 0.5 mm

#### Switching element

Switching system Slow-make switching element Contacts 1 NC

Contact material
Switching voltage 50 V AC/DC

Switching current 0.3 A

eao 🔳

# EAO – Your Expert Partner for **Human Machine Interfaces**

### 61-8745.37 - Switching element for stop switch, foolproof

### Wiring diagram



### **Component layout**



### Legend

Contacts: NC = Normally closed

eao 🔳