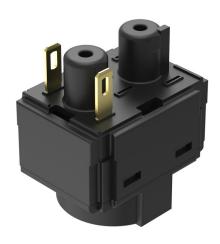

## 61-8745.37 - Switching element for stop switch, foolproof

Attention: The preview is based on a sample product. This can differ from your current configuration.

### **Connection Method**

Terminal Solder 2.8 x 0.5 mm

#### Switching element

Switching system Slow-make switching element Contacts 1 NC

Contact material
Switching voltage 50 V AC/DC

Switching current 0.3 A

eao 🔳