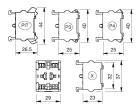

# EAO – Your Expert Partner for Human Machine Interfaces

### 704.911.4 - Switching element for emergency-stop switch

## 704.911.4 - Switching element for emergency-stop switch



Attention: The preview is based on a sample product. This can differ from your current configuration.

#### Other Attributes Weight

#### 0,028 kg

Connection Method Terminal

#### Switching element

Switching voltage Switching current Contact material Switching system Contacts Screw terminal

500 V AC 10 A

Slow-make switching element 2 NC



# EAO – Your Expert Partner for Human Machine Interfaces

## 704.911.4 - Switching element for emergency-stop switch

### Dimensions



X = Screw terminal

### Wiring diagram