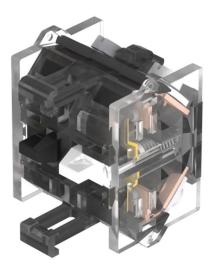

## 704.911.4 - Switching element for emergency-stop switch

Attention: The preview is based on a sample product. This can differ from your current configuration.

#### Switching element

Switching voltage Switching current Contact material Switching system Contacts Screw terminal

500 V AC 10 A

Slow-make switching element 2 NC