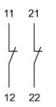

# EAO – Your Expert Partner for Human Machine Interfaces

### 704.911.4 - Switching element for emergency-stop switch

## 704.911.4 - Switching element for emergency-stop switch



Attention: The preview is based on a sample product. This can differ from your current configuration.

#### Other Attributes Weight

#### 0,028 kg

Connection Method Terminal

#### Switching element

Switching voltage Switching current Contact material Switching system Contacts Screw terminal

500 V AC 10 A

Slow-make switching element 2 NC



# EAO – Your Expert Partner for Human Machine Interfaces

## 704.911.4 - Switching element for emergency-stop switch

### Dimensions



X = Screw terminal

### Wiring diagram