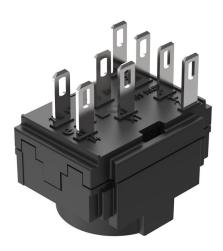

# 61-8430.12 - Switching element for pushbutton and keylock- and selector switch 2 positions

## 61-8430.12 - Switching element for pushbutton and keylock- and selector switch 2 positions

Attention: The preview is based on a sample product. This can differ from your current configuration.