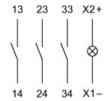

# EAO – Your Expert Partner for **Human Machine Interfaces**

# 61-8430.12 - Switching element for pushbutton and keylock- and selector switch 2 positions

## 61-8430.12 - Switching element for pushbutton and keylock- and selector switch 2 positions



Attention: The preview is based on a sample product. This can differ from your current configuration.

#### **Other Attributes**

Weight 0,007 kg

### **Connection Method**

Terminal Solder 2.8 x 0.5 mm

### Switching element

Switching current

Switching system Snap-action switching element

Contact material Contacts 3 NO Switching voltage 250 V AC/DC

eao 🔳

# EAO – Your Expert Partner for **Human Machine Interfaces**

# 61-8430.12 - Switching element for pushbutton and keylock- and selector switch 2 positions

### Wiring diagram



## **Component layout**



### **Additional information**

with lamp terminal We offer a dismantling tool Part No. 61-9711.0 for dismantling of the switching element

### Legend

Contacts: NO = Normally open

eao 🔳