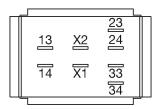

Partner for **Human Machine Interfaces**

# 61-8430.12 - Switching element for pushbutton and keylock- and selector switch 2 positions

## 61-8430.12 - Switching element for pushbutton and keylock- and selector switch 2 positions



Attention: The preview is based on a sample product. This can differ from your current configuration.

#### **Other Attributes**

Weight 0,007 kg

### **Connection Method**

Terminal Solder 2.8 x 0.5 mm

### Switching element

Switching current

Switching system Snap-action switching element

Contact material Contacts 3 NO Switching voltage 250 V AC/DC

eao 🔳

# EAO – Your Expert Partner for **Human Machine Interfaces**

# 61-8430.12 - Switching element for pushbutton and keylock- and selector switch 2 positions

### Wiring diagram



## **Component layout**



### **Additional information**

with lamp terminal We offer a dismantling tool Part No. 61-9711.0 for dismantling of the switching element

### Legend

Contacts: NO = Normally open

eao 🔳